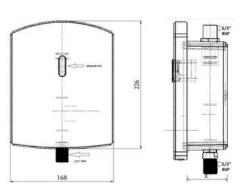

| Product code               | SNR-STL-51077E                                                                                                   |
|----------------------------|------------------------------------------------------------------------------------------------------------------|
| Description                | Sensor Concealed Type Flush Valve for Urinal Complete set with Installation Box & Control Valve (9V transformer) |
| Water Supply               | Single Line                                                                                                      |
| Water Temperature          | 5°C to 60°C                                                                                                      |
| Water Pressure             | 0.5 Bar - 5.0 Bar ( Ideal : 1.0 - 3.0 bar)                                                                       |
| Pipe Lines                 | Inlet & outlet lines(1/2" BSP/15mm)                                                                              |
| Flow Control               | Brass Radiator Valve                                                                                             |
| Flow Rate                  | Adjustable - 1.1 to 2.4 LPF@ 3 Bar                                                                               |
| Minimum residence time     | Around 7 Seconds                                                                                                 |
| Flush Time                 | 6 to 8 Seconds                                                                                                   |
| Installation               | Recessed in to the Wall                                                                                          |
| Power Supply Specification | 9 Volts AC DC Power adaptor (Jaquar Make Only) (+/- 10%)                                                         |
| Sensor range               | About 400mm (Default - High) Range Adjustable - 2 Steps (High & Low) (+/- 20%) High - 400 mm Low - 250 mm        |
| Approx Weight of Unit      | 1.5 Kg                                                                                                           |
| Material                   | Base - PS                                                                                                        |
|                            | Front Plate - SS -304                                                                                            |
|                            | Eye PCB Holder - PC                                                                                              |
|                            | Fixing Bracket - Nylon                                                                                           |
|                            | Water Release Unit - Brass                                                                                       |