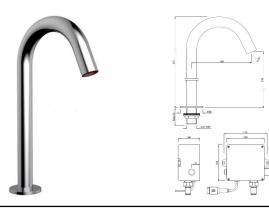

| Product code                                                                                                               | SNR-CHR-51449                                                                                                                                                   |
|----------------------------------------------------------------------------------------------------------------------------|-----------------------------------------------------------------------------------------------------------------------------------------------------------------|
| Description                                                                                                                | Blush Tall Boy Deck Mounted Sensor faucet with Control Box (Battery Operated)                                                                                   |
| Water Supply                                                                                                               | Cold or premix water (1 inlet)                                                                                                                                  |
| Water Temperature                                                                                                          | Maximum 65 ℃                                                                                                                                                    |
| Inlet Water Connection                                                                                                     | 1/2"BSP / 15mm                                                                                                                                                  |
| Recommended Water Pressure                                                                                                 | 1.0 Bar - 5.0 Bar                                                                                                                                               |
| Flow Rate                                                                                                                  | 8.20 LPM @ 3 bar                                                                                                                                                |
| Flow regulator                                                                                                             | By using flow regulators (Product should be ordered with suffix as G-2.5 LPM, GA-6.0 LPM & GD-3.8 LPM @ 3.0 Bar pressure) one can regulate the flow rate.       |
|                                                                                                                            | Brass Ingots as per IS:1264-1997 Cu (58.0-63.0), Sn (0.0-1.0), Pb (0.5-2.5), Ni (0.0-1.0), Al (0.2-0.8), Mn (0.0-0.5), Total Impurity (0.0-2.0), Zn (Remainder) |
| Material Composition                                                                                                       | Brass Rod as per IS:319-1989                                                                                                                                    |
| Specification in Percentage                                                                                                | Cu (56.0-59.0), Pb (2.0-3.5), Fe (0.0-0.35), Total Impurity (0.0-0.7), Zn (Remainder)                                                                           |
|                                                                                                                            | Brass Pipe as per IS:407-1996 Cu (62.0-65.0), Pb (0.0-0.3), Fe (0.0-0.01), Total Impurity (0.0-0.6), Zn (Remainder)                                             |
| Solenoid Valve Specification                                                                                               | Operating pressure 1.0 - 5.0 bar  Nominal Voltage: 6 Volt DC  Low power consumption: Bi-stable pulse controlled                                                 |
| IP rating                                                                                                                  | Protection against intrusion (control box) IP 65 Protection against intrusion (sensor eye) IP 67                                                                |
| Electronic Parameter Setting<br>Procedure                                                                                  | Red button on Control Box                                                                                                                                       |
| Adjustable Parameters                                                                                                      | Only Detection Range: 100 - 300MM, default: 150-180MM,                                                                                                          |
| Power Source                                                                                                               | 6 Volt Battery - (4 *1.5V AA cell)                                                                                                                              |
| Finish                                                                                                                     | Plating: Nickel-10.0 micron Chromium-0.3 micron Salt Spray (500 hrs + Validated) Adhesion (Pass)                                                                |
| Aerator Size                                                                                                               | WRAS, ACS Approved (M 16.5X1)                                                                                                                                   |
| Available Color Finishing                                                                                                  | Antique Bronze (ABR), Antique Copper (ACR), Black Chrome (BCH), Black Matt (BLM), Graphite (GRF) & Stainless Steel (SSF)                                        |
| DISCLAIMER: Our every effort has been made to ensure factual accuracy, the information presented subject to changes due to |                                                                                                                                                                 |