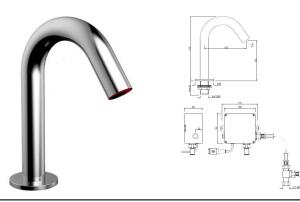

| SNR-CHR-51445PK                                                                                                                                                 |
|-----------------------------------------------------------------------------------------------------------------------------------------------------------------|
| Blush Deck Mounted Sensor faucet with Control Box & Pre-mixed Water Supply Kit (Battery Operated)                                                               |
| Hot & Cold (2 inlets)                                                                                                                                           |
| Maximum 65 ℃                                                                                                                                                    |
| 1/2"BSP / 15mm                                                                                                                                                  |
| 1.0 Bar - 5.0 Bar                                                                                                                                               |
| 9.50 LPM @ 3 bar                                                                                                                                                |
| By using flow regulators (Product should be ordered with suffix as G-2.5 LPM, GA-6.0 LPM & GD-3.8 LPM @ 3.0 Bar pressure) one can regulate the flow rate.       |
| Brass Ingots as per IS:1264-1997 Cu (58.0-63.0), Sn (0.0-1.0), Pb (0.5-2.5), Ni (0.0-1.0), Al (0.2-0.8), Mn (0.0-0.5), Total Impurity (0.0-2.0), Zn (Remainder) |
| Brass Rod as per IS:319-1989 Cu (56.0-59.0), Pb (2.0-3.5), Fe (0.0-0.35), Total Impurity (0.0-0.7), Zn (Remainder)                                              |
| Brass Pipe as per IS:407-1996 Cu (62.0-65.0), Pb (0.0-0.3), Fe (0.0-0.01), Total Impurity (0.0-0.6), Zn (Remainder)                                             |
| Operating pressure 1.0 - 5.0 bar  Nominal Voltage : 6 Volt DC  Low power consumption : Bi-stable pulse controlled                                               |
| Protection against intrusion (control box) IP 65 Protection against intrusion (sensor eye) IP 67                                                                |
| Red button on Control Box                                                                                                                                       |
| Only Detection Range : 100 - 300MM, default : 150-180MM,                                                                                                        |
| 6 Volt Battery -(4 *1.5V AA cell)                                                                                                                               |
| Plating: Nickel-10.0 micron Chromium-0.3 micron Salt Spray (500 hrs + Validated) Adhesion (Pass)                                                                |
| WRAS, ACS Approved (M16.5X1)                                                                                                                                    |
|                                                                                                                                                                 |
|                                                                                                                                                                 |