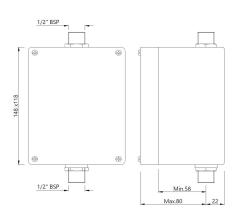

| Product code                                     | SNR-CHR-51085C                                                                                                                                                                                                                                                                     |
|--------------------------------------------------|------------------------------------------------------------------------------------------------------------------------------------------------------------------------------------------------------------------------------------------------------------------------------------|
| Description                                      | Concealed Installation Box for Urinal Sensor Consisting of Solenoid Valve with Control Valve (But without Exposed Part Kit)                                                                                                                                                        |
| Water Supply                                     | Single line                                                                                                                                                                                                                                                                        |
| Water Temperature                                | 5 °C - 65 <b>°C</b>                                                                                                                                                                                                                                                                |
| Inlet/Outlet Water Connection                    | 1/2"BSP / 15mm                                                                                                                                                                                                                                                                     |
| Water Discharge per Flush                        | Pre- Flush - 1.3 LPF (Liter Per Flush) @ 3 Bar<br>Post Flush - 3.2 LPF (Liter Per Flush) @ 3 Bar                                                                                                                                                                                   |
| Ideal Operating Water Pressure                   | 1.0 – 3.0 bar                                                                                                                                                                                                                                                                      |
| Solenoid Valve Specification                     | Ideal Operating Water Pressure: 1.0 -3.0 Bar Input rated voltage supply: DC-6V IPX7 Protected: Very robust, reliable solenoid valve Low power consumption: Bi-stable pulse controlled                                                                                              |
| Material Composition Specification in Percentage | Brass Rod as per IS:319-1989 Cu (56.0-59.0), Pb (2.0-3.5), Fe (0.0-0.35), Total Impurity(0.0-0.7), Zn( Remainder)  ABS - Specific Gravity (g/cm2) - (1.06-1.10), Melt Mass Flow Rate (g/10 min.) - (20-26), Rockwell Hardness - (95-115), DTUL @ 66 psi (0.45 MPa) (0C) - (78-102) |