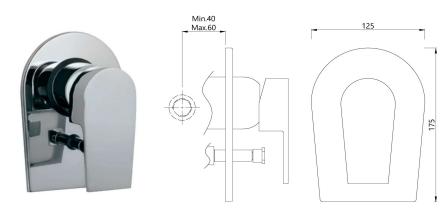

## jaquar.com

| Product Code                                                                                                                                                                                                                                                                        | ARI-CHR-39193NK                                                                                                                                                                                                                                                                                                                                        |
|-------------------------------------------------------------------------------------------------------------------------------------------------------------------------------------------------------------------------------------------------------------------------------------|--------------------------------------------------------------------------------------------------------------------------------------------------------------------------------------------------------------------------------------------------------------------------------------------------------------------------------------------------------|
| Description                                                                                                                                                                                                                                                                         | Single Lever 3-inlet Diverter Exposed parts kit Consisting of Operating Lever, Cartridge Sleeve, Wall Flange (with Seals), Button Assembly Sleeve and Button Cap (Compatible with ALD-193N)                                                                                                                                                            |
| Recommended Water Pressure                                                                                                                                                                                                                                                          | 0.5 Bar - 5 Bar                                                                                                                                                                                                                                                                                                                                        |
| Brass Specification in Percentage<br>Finish                                                                                                                                                                                                                                         | Brass Rod as per IS:319-1989   Cu (56.0-59.0), Pb (2.0-3.5), Fe (0.0-0.35), Total Impurity (0.0-0.7), Zn (Remainder)   Brass Sheets as per IS:410-1977   Cu (61.5-64.5), Pb (0.0-0.3), Fe (0.0-0.075), Total Impurity (0.0-0.6), Zn (Remainder)   Plating: Nickel-10.0 micron Chromium-0.3 micron   Salt Spray (500 hrs + Validated)   Adhesion (Pass) |
| Available Colour Finishing                                                                                                                                                                                                                                                          | CHROME (CHR)                                                                                                                                                                                                                                                                                                                                           |
| DISCLAIMER: Our every effort has been made to ensure factual accuracy, the information presented subject to changes due to requirements in different sites, markets and/ or countries. Jaquar reserves the right to make the necessary amendments at any time without prior notice. |                                                                                                                                                                                                                                                                                                                                                        |