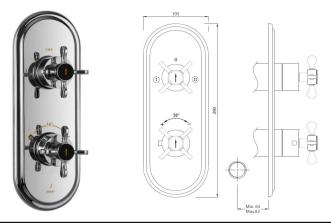

## jaquar.com

| Product Code                                                                                                                                                                                                                                                                        | QQP-CHR-7681NKPM                                                                                                                                                                           |
|-------------------------------------------------------------------------------------------------------------------------------------------------------------------------------------------------------------------------------------------------------------------------------------|--------------------------------------------------------------------------------------------------------------------------------------------------------------------------------------------|
| Description                                                                                                                                                                                                                                                                         | Aquamax Exposed Part Kit of Thermostatic Shower Mixer with 2-way diverter (Compatible with ALD-681N)                                                                                       |
| Recommended Water Pressure                                                                                                                                                                                                                                                          | 0.2 Bar- 5 bar                                                                                                                                                                             |
| Brass Specification in Percentage                                                                                                                                                                                                                                                   | Brass Rod as per IS:319-1989<br>Cu (56.0-59.0), Pb (2.0-3.5), Fe (0.0-0.35), Total Impurity (0.0-0.7), Zn (Remainder)                                                                      |
|                                                                                                                                                                                                                                                                                     | Brass Sheets as per IS:410-1977<br>Cu (61.5-64.5), Pb (0.0-0.3), Fe (0.0-0.075), Total Impurity (0.0-0.6), Zn (Remainder)                                                                  |
| Finish                                                                                                                                                                                                                                                                              | Plating: Nickel-10.0 micron Chromium-0.3 micron<br>Salt Spray (500 hrs + Validated)<br>Adhesion (Pass)                                                                                     |
| Available Colour Finishing                                                                                                                                                                                                                                                          | Antique Bronze (ABR), Antique Copper (ACR), Black Chrome (BCH), Black Matt (BLM),<br>Gold Dust (GDS), Auric Gold (GLD), Graphite (GRF), Stainless Steel Finish (SSF) & White<br>Matt (WHM) |
| DISCLAIMER: Our every effort has been made to ensure factual accuracy, the information presented subject to changes due to requirements in different sites, markets and/ or countries. Jaquar reserves the right to make the necessary amendments at any time without prior notice. |                                                                                                                                                                                            |