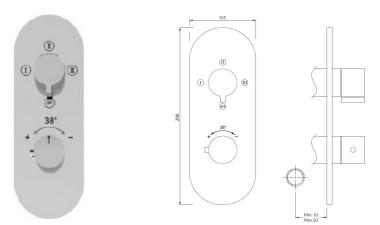

## jaquar.com





| Product Code                                                                                                                                                                                                                                                                        | LAG-CHR-91683NK                                                                                                |
|-------------------------------------------------------------------------------------------------------------------------------------------------------------------------------------------------------------------------------------------------------------------------------------|----------------------------------------------------------------------------------------------------------------|
| Descriptio