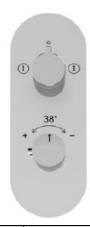

| Product Code                                                                     | LAG-CHR-91681NK                                                                                                                                                                                                                            |
|----------------------------------------------------------------------------------|--------------------------------------------------------------------------------------------------------------------------------------------------------------------------------------------------------------------------------------------|
| Description                                                                      | Aquamax Exposed Part Kit of Thermostatic Shower Mixer with 2-way diverter (Compatible with ALD-681N)                                                                                                                                       |
| Recommended Water Pressure                                                       | 0.2 Bar- 5 bar                                                                                                                                                                                                                             |
| Brass Specification in Percentage                                                | Brass Rod as per IS:319-1989 Cu (56.0-59.0), Pb (2.0-3.5), Fe (0.0-0.35), Total Impurity (0.0-0.7), Zn (Remainder)  Brass Sheets as per IS:410-1977 Cu (61.5-64.5), Pb (0.0-0.3), Fe (0.0-0.075), Total Impurity (0.0-0.6), Zn (Remainder) |
| Finish                                                                           | Plating: Nickel-10.0 micron Chromium-0.3 micron Salt Spray (500 hrs + Validated) Adhesion (Pass)                                                                                                                                           |
| Available Single Colour Finishing                                                | Black Chrome (BCH), Black Matt (BLM), Gold Matt-PVD (GMP), Gold Bright-PVD (GBP) & Blush Gold Bright PVD (BGP)                                                                                                                             |
| Available Dual Colour Finishing<br>(First Colour for Body & Second for<br>Lever) | Black Matt & Black Chrome (BBC), Gold Matt-PVD & Gold Bright-PVD (GMG), Black Matt & Gold Matt-PVD (BGM)                                                                                                                                   |