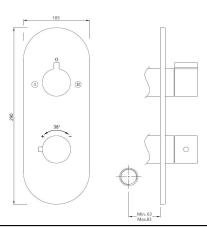

| Product Code                                                                     | LAG-CHR-91681NK                                                                                                                                                                                                                            |
|----------------------------------------------------------------------------------|--------------------------------------------------------------------------------------------------------------------------------------------------------------------------------------------------------------------------------------------|
| Description                                                                      | Aquamax Exposed Part Kit of Thermostatic Shower Mixer with 2-way diverter (Compatible with ALD-681N)                                                                                                                                       |
| Recommended Water Pressure                                                       | 0.2 Bar- 5 bar                                                                                                                                                                                                                             |
| Brass Specification in Percentage                                                | Brass Rod as per IS:319-1989 Cu (56.0-59.0), Pb (2.0-3.5), Fe (0.0-0.35), Total Impurity (0.0-0.7), Zn (Remainder)  Brass Sheets as per IS:410-1977 Cu (61.5-64.5), Pb (0.0-0.3), Fe (0.0-0.075), Total Impurity (0.0-0.6), Zn (Remainder) |
| Finish                                                                           | Plating: Nickel-10.0 micron Chromium-0.3 micron Salt Spray (500 hrs + Validated) Adhesion (Pass)                                                                                                                                           |
| Available Single Colour Finishing                                                | Black Chrome (BCH), Black Matt (BLM), Gold Matt-PVD (GMP), Gold Bright-PVD (GBP) & Blush Gold Bright PVD (BGP)                                                                                                                             |
| Available Dual Colour Finishing<br>(First Colour for Body & Second for<br>Lever) | Black Matt & Black Chrome (BBC), Gold Matt-PVD & Gold Bright-PVD (GMG), Black Matt & Gold Matt-PVD (BGM)                                                                                                                                   |