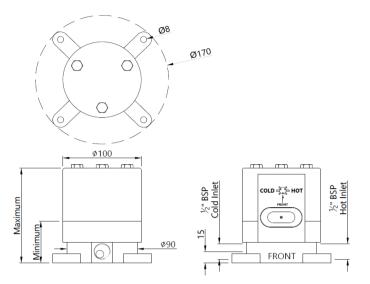

| Product Code                      | ALD-CHR-121                                                                                                        |
|-----------------------------------|--------------------------------------------------------------------------------------------------------------------|
| Description                       | Concealed Body for Floor Mounted Single Lever Bath Mixer                                                           |
| Recommended Water Pressure        | 1.0 Bar - 5.0 Bar                                                                                                  |
| Brass Specification in Percentage | Brass Rod as per IS:319-1989 Cu (56.0-59.0), Pb (2.0-3.5), Fe (0.0-0.35), Total Impurity (0.0-0.7), Zn (Remainder) |
| Water Tightness                   | 16 bar (Pass)                                                                                                      |
| Pressure Resistance               | 25 bar (Pass)                                                                                                      |
| Available Colour Finishing        | CHROME (CHR)                                                                                                       |