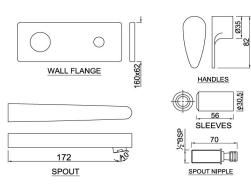

## jaquar.com

| Product Code                         | VGP-CHR-81441K                                                                                                                                                                                                                                                                                                                                                                                                        |
|--------------------------------------|-----------------------------------------------------------------------------------------------------------------------------------------------------------------------------------------------------------------------------------------------------------------------------------------------------------------------------------------------------------------------------------------------------------------------|
| Description                          | Exposed Part Kit of Single Concealed Stop Cock Consisting of Operating Lever, Cartridge Sleeve, Wall Flange (with Seals) & Basin Spout (Compatible with ALD-441)                                                                                                                                                                                                                                                      |
| Flow Rate                            | 14.22 LPM @ 3 bar                                                                                                                                                                                                                                                                                                                                                                                                     |
| Flow regulator                       | By using flow regulators (Product should be ordered with suffix as G-2.5 LPM, GA-6.0 LPM, GB-8.0 LPM, GD-3.8 LPM & GE-1.3 LPM @ 3.0 Bar pressure) one can regulate the flow rate.                                                                                                                                                                                                                                     |
| Recommended Water Pressure           | 0.5 Bar - 5 Bar                                                                                                                                                                                                                                                                                                                                                                                                       |
| Brass Specification in<br>Percentage | Brass Ingots as per IS:1264-1997   Cu (58.0-63.0), Sn (0.0-1.0), Pb (0.5-2.5), Ni (0.0-1.0), Al (0.2-0.8), Mn (0.0-0.5), Total   Impurity (0.0-2.0), Zn (Remainder)   Brass Rod as per IS:319-1989   Cu (56.0-59.0), Pb (2.0-3.5), Fe (0.0-0.35), Total Impurity (0.0-0.7), Zn (Remainder)   Brass Sheets as per IS:410-1977   Cu (61.5-64.5), Pb (0.0-0.3), Fe (0.0-0.075), Total Impurity (0.0-0.6), Zn (Remainder) |
| Finish                               | Plating: Nickel-10.0 micron Chromium-0.3 micron<br>Salt Spray (500 hrs + Validated)<br>Adhesion (Pass)                                                                                                                                                                                                                                                                                                                |
| Aerator Size                         | WRAS, ACS Approved (20X1)                                                                                                                                                                                                                                                                                                                                                                                             |
| Available Colour Finishing           | Antique Bronze (ABR), Antique Copper (ACR), Black Chrome (BCH), Black Matt (BLM), Gold<br>Dust (GDS), Auric Gold (GLD), Graphite (GRF), Stainless Steel Finish (SSF) & White Matt<br>(WHM)                                                                                                                                                                                                                            |
| requirements in different sites, n   | s been made to ensure factual accuracy, the information presented subject to changes due to narkets and/ or countries. 10% variation in flow rate may be possible. Jaquar reserves the ndments at any time without prior notice.                                                                                                                                                                                      |