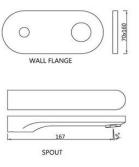

## jaquar.com

| Product Code                         | ORP-CHR-10441KPM                                                                                                                                                                                                                                                                                                                                                                                                      |
|--------------------------------------|-----------------------------------------------------------------------------------------------------------------------------------------------------------------------------------------------------------------------------------------------------------------------------------------------------------------------------------------------------------------------------------------------------------------------|
| Description                          | Exposed Part Kit of Single Concealed Stop Cock Consisting of Operating Lever, Cartridge Sleeve of Wall Flange (with Seals) & Basin Spout (Compatible with ALD-441)                                                                                                                                                                                                                                                    |
| Flow Rate                            | 14.31 LPM @ 3 bar                                                                                                                                                                                                                                                                                                                                                                                                     |
| Flow regulator                       | By using flow regulators (Product should be ordered with suffix as G-2.5 LPM, GA-6.0 LPM, GB-8.0 LPM, GD-3.8 LPM & GE-1.3 LPM @ 3.0 Bar pressure) one can regulate the flow rate.                                                                                                                                                                                                                                     |
| Recommended Water Pressure           | 0.5 Bar - 5 Bar                                                                                                                                                                                                                                                                                                                                                                                                       |
| Brass Specification in<br>Percentage | Brass Ingots as per IS:1264-1997   Cu (58.0-63.0), Sn (0.0-1.0), Pb (0.5-2.5), Ni (0.0-1.0), AI (0.2-0.8), Mn (0.0-0.5), Total   Impurity (0.0-2.0), Zn (Remainder)   Brass Rod as per IS:319-1989   Cu (56.0-59.0), Pb (2.0-3.5), Fe (0.0-0.35), Total Impurity (0.0-0.7), Zn (Remainder)   Brass Sheets as per IS:410-1977   Cu (61.5-64.5), Pb (0.0-0.3), Fe (0.0-0.075), Total Impurity (0.0-0.6), Zn (Remainder) |
| Finish                               | Plating: Nickel-10.0 micron Chromium-0.3 micron<br>Salt Spray (500 hrs + Validated)<br>Adhesion (Pass)                                                                                                                                                                                                                                                                                                                |
| Aerator Size                         | WRAS, ACS Approved (24X1)                                                                                                                                                                                                                                                                                                                                                                                             |
| Available Colour Finishing           | Antique Bronze (ABR), Antique Copper (ACR), Black Chrome (BCH), Black Matt (BLM), Gold Dust (GDS), Auric Gold (GLD), Graphite (GRF), Stainless Steel Finish (SSF) & White Matt (WHM)                                                                                                                                                                                                                                  |
| to requirements in different sites   | s been made to ensure factual accuracy, the information presented subject to changes due<br>, markets and/ or countries. 10% variation in flow rate may be possible. Jaquar reserves the<br>ndments at any time without prior notice.                                                                                                                                                                                 |