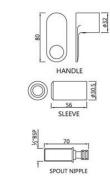

## jaquar.com

| Product Code                         | ORP-CHR-10441KPM                                                                                                                                                                                                                                                                                                                                                                                                      |
|--------------------------------------|-----------------------------------------------------------------------------------------------------------------------------------------------------------------------------------------------------------------------------------------------------------------------------------------------------------------------------------------------------------------------------------------------------------------------|
| Description                          | Exposed Part Kit of Single Concealed Stop Cock Consisting of Operating Lever, Cartridge Sleeve of Wall Flange (with Seals) & Basin Spout (Compatible with ALD-441)                                                                                                                                                                                                                                                    |
| Flow Rate                            | 14.31 LPM @ 3 bar                                                                                                                                                                                                                                                                                                                                                                                                     |
| Flow regulator                       | By using flow regulators (Product should be ordered with suffix as G-2.5 LPM, GA-6.0 LPM, GB-8.0 LPM, GD-3.8 LPM & GE-1.3 LPM @ 3.0 Bar pressure) one can regulate the flow rate.                                                                                                                                                                                                                                     |
| Recommended Water Pressure           | 0.5 Bar - 5 Bar                                                                                                                                                                                                                                                                                                                                                                                                       |
| Brass Specification in<br>Percentage | Brass Ingots as per IS:1264-1997   Cu (58.0-63.0), Sn (0.0-1.0), Pb (0.5-2.5), Ni (0.0-1.0), AI (0.2-0.8), Mn (0.0-0.5), Total   Impurity (0.0-2.0), Zn (Remainder)   Brass Rod as per IS:319-1989   Cu (56.0-59.0), Pb (2.0-3.5), Fe (0.0-0.35), Total Impurity (0.0-0.7), Zn (Remainder)   Brass Sheets as per IS:410-1977   Cu (61.5-64.5), Pb (0.0-0.3), Fe (0.0-0.075), Total Impurity (0.0-0.6), Zn (Remainder) |
| Finish                               | Plating: Nickel-10.0 micron Chromium-0.3 micron<br>Salt Spray (500 hrs + Validated)<br>Adhesion (Pass)                                                                                                                                                                                                                                                                                                                |
| Aerator Size                         | WRAS, ACS Approved (24X1)                                                                                                                                                                                                                                                                                                                                                                                             |
| Available Colour Finishing           | Antique Bronze (ABR), Antique Copper (ACR), Black Chrome (BCH), Black Matt (BLM), Gold Dust (GDS), Auric Gold (GLD), Graphite (GRF), Stainless Steel Finish (SSF) & White Matt (WHM)                                                                                                                                                                                                                                  |
| to requirements in different sites   | s been made to ensure factual accuracy, the information presented subject to changes due<br>, markets and/ or countries. 10% variation in flow rate may be possible. Jaquar reserves the<br>ndments at any time without prior notice.                                                                                                                                                                                 |