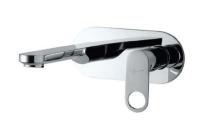

## jaquar.com

| Product Code                         | ORP-CHR-10441KPM                                                                                                                                                                                                                                                                                                                                                                                                      |
|--------------------------------------|-----------------------------------------------------------------------------------------------------------------------------------------------------------------------------------------------------------------------------------------------------------------------------------------------------------------------------------------------------------------------------------------------------------------------|
| Description                          | Exposed Part Kit of Single Concealed Stop Cock Consisting of Operating Lever, Cartridge Sleeve of Wall Flange (with Seals) & Basin Spout (Compatible with ALD-441)                                                                                                                                                                                                                                                    |
| Flow Rate                            | 14.31 LPM @ 3 bar                                                                                                                                                                                                                                                                                                                                                                                                     |
| Flow regulator                       | By using flow regulators (Product should be ordered with suffix as G-2.5 LPM, GA-6.0 LPM, GB-8.0 LPM, GD-3.8 LPM & GE-1.3 LPM @ 3.0 Bar pressure) one can regulate the flow rate.                                                                                                                                                                                                                                     |
| Recommended Water Pressure           | 0.5 Bar - 5 Bar                                                                                                                                                                                                                                                                                                                                                                                                       |
| Brass Specification in<br>Percentage | Brass Ingots as per IS:1264-1997   Cu (58.0-63.0), Sn (0.0-1.0), Pb (0.5-2.5), Ni (0.0-1.0), AI (0.2-0.8), Mn (0.0-0.5), Total   Impurity (0.0-2.0), Zn (Remainder)   Brass Rod as per IS:319-1989   Cu (56.0-59.0), Pb (2.0-3.5), Fe (0.0-0.35), Total Impurity (0.0-0.7), Zn (Remainder)   Brass Sheets as per IS:410-1977   Cu (61.5-64.5), Pb (0.0-0.3), Fe (0.0-0.075), Total Impurity (0.0-0.6), Zn (Remainder) |
| Finish                               | Plating: Nickel-10.0 micron Chromium-0.3 micron<br>Salt Spray (500 hrs + Validated)<br>Adhesion (Pass)                                                                                                                                                                                                                                                                                                                |
| Aerator Size                         | WRAS, ACS Approved (24X1)                                                                                                                                                                                                                                                                                                                                                                                             |
| Available Colour Finishing           | Antique Bronze (ABR), Antique Copper (ACR), Black Chrome (BCH), Black Matt (BLM), Gold Dust (GDS), Auric Gold (GLD), Graphite (GRF), Stainless Steel Finish (SSF) & White Matt (WHM)                                                                                                                                                                                                                                  |
| to requirements in different sites   | s been made to ensure factual accuracy, the information presented subject to changes due<br>, markets and/ or countries. 10% variation in flow rate may be possible. Jaquar reserves the<br>ndments at any time without prior notice.                                                                                                                                                                                 |