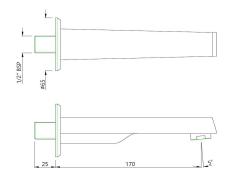

| Product Code                                     | SPJ-CHR-429PM                                                                                                                                                                                                                                                                                                                                                                                               |
|--------------------------------------------------|-------------------------------------------------------------------------------------------------------------------------------------------------------------------------------------------------------------------------------------------------------------------------------------------------------------------------------------------------------------------------------------------------------------|
| Description                                      | Bathtub Spout with Wall Flange                                                                                                                                                                                                                                                                                                                                                                              |
| Flow Rate                                        | 30.46 LPM @ 3 bar                                                                                                                                                                                                                                                                                                                                                                                           |
| Flow regulator                                   | By using flow regulators (Product should be ordered with suffix as G-2.5 LPM, GA-6.0 LPM, GB-8.0 LPM, GC-13.0 LPM, GD-3.8 LPM & GE-1.3 LPM @ 3.0 Bar pressure) one can regulate the flow rate.                                                                                                                                                                                                              |
| Recommended Water Pressure                       | 0.5 Bar - 5 Bar                                                                                                                                                                                                                                                                                                                                                                                             |
| Material Composition Specification in Percentage | Brass Ingots as per IS:1264-1997 Cu (58.0-63.0), Sn (0.0-1.0), Pb (0.5-2.5), Ni (0.0-1.0), Al (0.2-0.8), Mn (0.0-0.5), Total Impurity (0.0-2.0), Zn (Remainder)  Brass Rod as per IS:319-1989 Cu (56.0-59.0), Pb (2.0-3.5), Fe (0.0-0.35), Total Impurity (0.0-0.7), Zn (Remainder)  Brass Sheets as per IS:410-1977 Cu (61.5-64.5), Pb (0.0-0.3), Fe (0.0-0.075), Total Impurity (0.0-0.6), Zn (Remainder) |
| Water Tightness                                  | 16 bar (Pass)                                                                                                                                                                                                                                                                                                                                                                                               |
| Pressure Resistance                              | 25 bar (Pass)                                                                                                                                                                                                                                                                                                                                                                                               |
| Finish                                           | Plating: Nickel-10.0 micron Chromium-0.3 micron Salt Spray (500 hrs + Validated) Adhesion (Pass)                                                                                                                                                                                                                                                                                                            |
| Aerator Size                                     | WRAS, ACS Approved (M24X1)                                                                                                                                                                                                                                                                                                                                                                                  |
| Available Colour Finishing                       | CHROME (CHR)                                                                                                                                                                                                                                                                                                                                                                                                |
|                                                  |                                                                                                                                                                                                                                                                                                                                                                                                             |