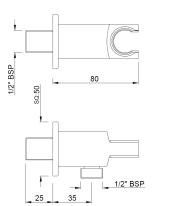

## jaquar.com

| Product Code                                                                                                                                                                                                                                                                        | SHA-CHR-566S                                                                                                                                                                                                                                                                                 |
|-------------------------------------------------------------------------------------------------------------------------------------------------------------------------------------------------------------------------------------------------------------------------------------|----------------------------------------------------------------------------------------------------------------------------------------------------------------------------------------------------------------------------------------------------------------------------------------------|
| Description                                                                                                                                                                                                                                                                         | Square Wall Outlet with Shower Hook                                                                                                                                                                                                                                                          |
| Recommended<br>Water Pressure                                                                                                                                                                                                                                                       | 1.0 Bar - 3.0 Bar                                                                                                                                                                                                                                                                            |
| Material<br>Composition<br>Specification in<br>Percentage                                                                                                                                                                                                                           | Brass Ingots as per IS:1264-1997   Cu (58.0-63.0), Sn (0.0-1.0), Pb (0.5-2.5), Ni (0.0-1.0), Al (0.2-0.8), Mn (0.0-0.5), Total Impurity (0.0-2.0), Zn (Remainder)   Brass Sheets as per IS:410-1977   Cu (61.5-64.5), Pb (0.0-0.3), Fe (0.0-0.075), Total Impurity (0.0-0.6), Zn (Remainder) |
| Pressure Resistance                                                                                                                                                                                                                                                                 | 25 bar (Pass)                                                                                                                                                                                                                                                                                |
| Finish                                                                                                                                                                                                                                                                              | Plating: Nickel-10.0 micron Chromium-0.3 micron<br>Salt Spray (200 hrs + Validated)<br>Adhesion (Pass)                                                                                                                                                                                       |
| Available Colour<br>Finishing                                                                                                                                                                                                                                                       | Antique Bronze (ABR), Antique Copper (ACR), Black Chrome (BCH), Black Matt (BLM), Gold<br>Dust (GDS), Full Gold (GLD), Graphite (GRF), Stainless Steel Finish (SSF) & White Matt (WHM)                                                                                                       |
| DISCLAIMER: Our every effort has been made to ensure factual accuracy, the information presented subject to changes due to requirements in different sites, markets and/ or countries. Jaquar reserves the right to make the necessary amendments at any time without prior notice. |                                                                                                                                                                                                                                                                                              |