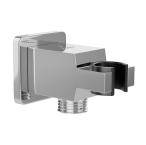

## jaquar.com

| Product Code                                                                                                                                                                                                                                                                        | SHA-CHR-566S                                                                                                                                                                                                                                                                                 |
|-------------------------------------------------------------------------------------------------------------------------------------------------------------------------------------------------------------------------------------------------------------------------------------|----------------------------------------------------------------------------------------------------------------------------------------------------------------------------------------------------------------------------------------------------------------------------------------------|
| Description                                                                                                                                                                                                                                                                         | Square Wall Outlet with Shower Hook                                                                                                                                                                                                                                                          |
| Recommended<br>Water Pressure                                                                                                                                                                                                                                                       | 1.0 Bar - 3.0 Bar                                                                                                                                                                                                                                                                            |
| Material<br>Composition<br>Specification in<br>Percentage                                                                                                                                                                                                                           | Brass Ingots as per IS:1264-1997   Cu (58.0-63.0), Sn (0.0-1.0), Pb (0.5-2.5), Ni (0.0-1.0), Al (0.2-0.8), Mn (0.0-0.5), Total Impurity (0.0-2.0), Zn (Remainder)   Brass Sheets as per IS:410-1977   Cu (61.5-64.5), Pb (0.0-0.3), Fe (0.0-0.075), Total Impurity (0.0-0.6), Zn (Remainder) |
| Pressure Resistance                                                                                                                                                                                                                                                                 | 25 bar (Pass)                                                                                                                                                                                                                                                                                |
| Finish                                                                                                                                                                                                                                                                              | Plating: Nickel-10.0 micron Chromium-0.3 micron<br>Salt Spray (200 hrs + Validated)<br>Adhesion (Pass)                                                                                                                                                                                       |
| Available Colour<br>Finishing                                                                                                                                                                                                                                                       | Antique Bronze (ABR), Antique Copper (ACR), Black Chrome (BCH), Black Matt (BLM), Gold<br>Dust (GDS), Full Gold (GLD), Graphite (GRF), Stainless Steel Finish (SSF) & White Matt (WHM)                                                                                                       |
| DISCLAIMER: Our every effort has been made to ensure factual accuracy, the information presented subject to changes due to requirements in different sites, markets and/ or countries. Jaquar reserves the right to make the necessary amendments at any time without prior notice. |                                                                                                                                                                                                                                                                                              |