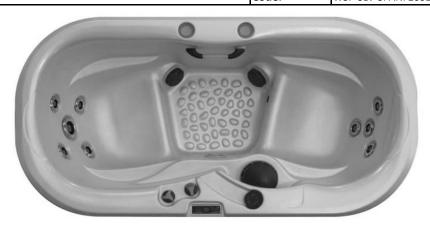

| Range Name | Gemini             |  |
|------------|--------------------|--|
| Category   | SPA                |  |
| Code:      | WSP-SLV-SPANF2001X |  |

Image is only for illustration purpose

|                          |                                                                                |                  | Image is only for illustration purpose                                                                                                                                                                        |  |
|--------------------------|--------------------------------------------------------------------------------|------------------|---------------------------------------------------------------------------------------------------------------------------------------------------------------------------------------------------------------|--|
| Size (mm):               | 2100 x 1100 x 740                                                              |                  | Outdoor / Indoor Installation                                                                                                                                                                                 |  |
| Material:                | Superior Aristech Acrylic Finish                                               |                  | Dry Weight : 167 Kg<br>Filled Weight : 467 Kg                                                                                                                                                                 |  |
| Reinforcement:           | Thermobond 4 layer Oven Cured Shell                                            |                  | Water Capacity: 300 Litres                                                                                                                                                                                    |  |
| Accessories<br>Included: | - Headrest<br>- High density lockable spa cover<br>- Steps: 2 Tier (L: 60 cms) | Features &       | Operating System: Gecko Jet Pump: 2.5 hp Variable Heater: 1.3 kW Electrical Requirement: Max 15 Amps 5" Directional Jet: 1 3" Directional Jet: 4 3" Spinning Jet: 4                                           |  |
| Accessories<br>Excluded: |                                                                                | ─ Specifications | Water Cascade Jet: 1 Thermoclad Cabinet Perimeter Insulation Underwater LED Multi-Colour Spa Light Illuminated Topside controls UV Sterlising System Ozone Filtration Micro Filtration Plastic Frame ABS Base |  |
| 1.1m                     |                                                                                |                  | 0.74m                                                                                                                                                                                                         |  |