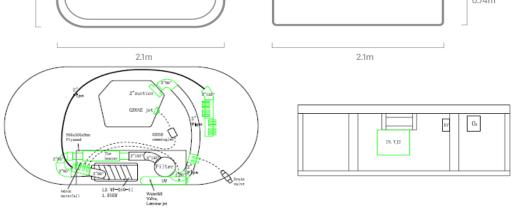

| Range Name | Gemini             |  |
|------------|--------------------|--|
| Category   | SPA                |  |
| Code:      | WSP-SLV-SPANF2001X |  |

Image is only for illustration purpose

|                          |                                                                                |                  | Image is only for illustration purpose                                                                                                                                                                        |  |
|--------------------------|--------------------------------------------------------------------------------|------------------|---------------------------------------------------------------------------------------------------------------------------------------------------------------------------------------------------------------|--|
| Size (mm):               | 2100 x 1100 x 740                                                              |                  | Outdoor / Indoor Installation                                                                                                                                                                                 |  |
| Material:                | Superior Aristech Acrylic Finish                                               |                  | Dry Weight : 167 Kg<br>Filled Weight : 467 Kg                                                                                                                                                                 |  |
| Reinforcement:           | Thermobond 4 layer Oven Cured Shell                                            |                  | Water Capacity: 300 Litres                                                                                                                                                                                    |  |
| Accessories<br>Included: | - Headrest<br>- High density lockable spa cover<br>- Steps: 2 Tier (L: 60 cms) | Features &       | Operating System: Gecko Jet Pump: 2.5 hp Variable Heater: 1.3 kW Electrical Requirement: Max 15 Amps 5" Directional Jet: 1 3" Directional Jet: 4 3" Spinning Jet: 4                                           |  |
| Accessories<br>Excluded: |                                                                                | ─ Specifications | Water Cascade Jet: 1 Thermoclad Cabinet Perimeter Insulation Underwater LED Multi-Colour Spa Light Illuminated Topside controls UV Sterlising System Ozone Filtration Micro Filtration Plastic Frame ABS Base |  |
| 1.1m                     |                                                                                |                  | 0.74m                                                                                                                                                                                                         |  |