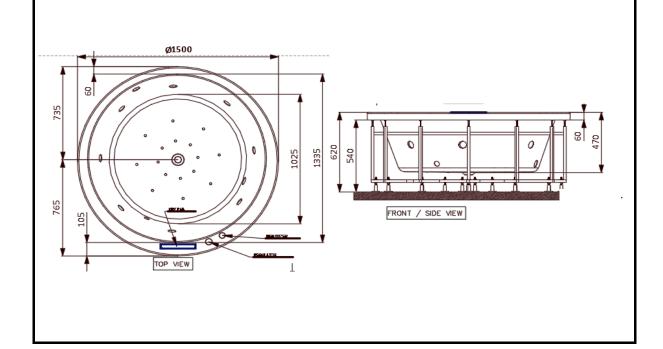

| Size (mm):               | 1500 X 1500 X 470                               |          | Water Pump: 1.40 Hp@50 Hz                                                               |
|--------------------------|-------------------------------------------------|----------|-----------------------------------------------------------------------------------------|
| Material:                | al: Acrylic PMMA                                |          | Water Jets : 8<br>Air Blower : 0.90 Hp @50/60Hz                                         |
| Reinforcement:           | PU GREEN                                        | Features | Air Jets: 12 Keypad Control Air Regulator Water Level Sensor Chromotherapy Disinfection |
| Accessories<br>Included: | - Drain & Overflow with Filler<br>- Frame SS202 |          |                                                                                         |
| Accessories<br>Excluded: |                                                 |          | Vaccum Suction Breaker 3 Tier Testing                                                   |