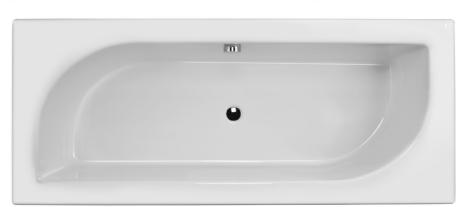

| Range Name | Alive                                |
|------------|--------------------------------------|
| Category   | Built-in Bathtub                     |
| Code:      | JBT-WHT-ALIVE180X.JBT-WHT-ALIVE180FX |

Image is only for illustration purpose

| Size (mm):           | 1800 x 800 x 470            |
|----------------------|-----------------------------|
| Material:            | Acrylic PMMA                |
| Reinforcement:       | PU GREEN                    |
| Accessories Included |                             |
|                      | Front Panel: JWA-WHT-FP180X |