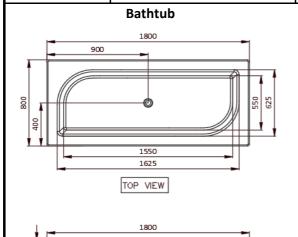

Image is only for illustration purpose

| Size (mm):           | 1800 x 800 x 470            |
|----------------------|-----------------------------|
| Material:            | Acrylic PMMA                |
| Reinforcement:       | PU GREEN                    |
| Accessories Included |                             |
|                      | Front Panel: JWA-WHT-FP180X |

## 1800 900 550 625

**Bathtub with MS Frame** 

1550

1625

TOP VIEW