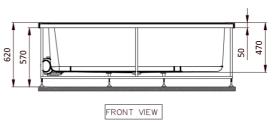

Image is only for illustration purpose

| Size (mm):           | 1800 x 800 x 470            |
|----------------------|-----------------------------|
| Material:            | Acrylic PMMA                |
| Reinforcement:       | PU GREEN                    |
| Accessories Included |                             |
|                      | Front Panel: JWA-WHT-FP180X |

## **Features**

800

400

FRONT VIEW