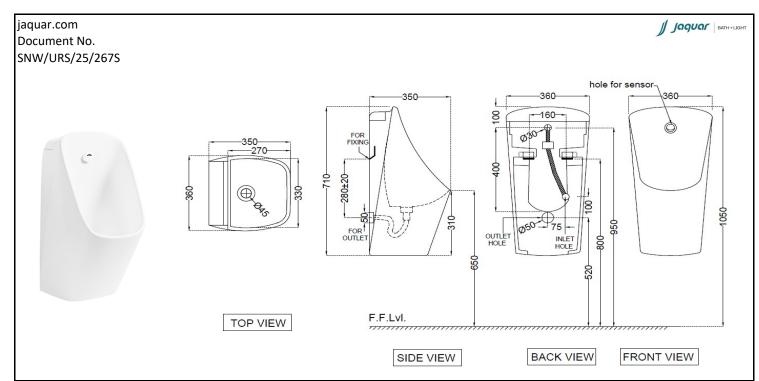

| GENERAL INFORMATION          |                                                                                                              |
|------------------------------|--------------------------------------------------------------------------------------------------------------|
| Product Code                 | URS-WHT-13267S                                                                                               |
| Brand                        | Jaquar                                                                                                       |
| Colour                       | White                                                                                                        |
| Туре                         | Wall Mount Urinal                                                                                            |
| Material                     | Ceramic - Vitreous China                                                                                     |
| PRODUCT SPECIFICATION        |                                                                                                              |
| Product Dimension            | 360x350x710 mm                                                                                               |
| Urinal Inner Dimension       | 330X270X450 mm                                                                                               |
| Product Net Weight           | 21.0. kg.                                                                                                    |
| Product Gross Weight         | 23.5 kg                                                                                                      |
| Packaging Dimension          | 725X390X355 mm                                                                                               |
| Outlet                       | Vertical                                                                                                     |
| Funtional Dimension          | Sensor hole dia. Ø 30 ± 2 mm                                                                                 |
|                              | Water inlet hole dia. Ø30 +2/-1 mm                                                                           |
|                              | Urinal drain hole dia. Ø45 ± 5 mm                                                                            |
|                              | Vertical distance between the centre line of the Inlet and the centre line of the waste outlet hole ≤ 400 mm |
| PRODUCT FEATURES             |                                                                                                              |
| Product Features             | Urinal with sensor kit and fixing accessories set, back inlet,Anti germ glaze                                |
| ACCESSORIES INCLUDED         |                                                                                                              |
| Fixing Accessories Set       | ZPS-WHT-FB21                                                                                                 |
| Urinal Sensor                | ZPS-WHT-UAS01                                                                                                |
| CARE AND CLEANING GUIDELINES |                                                                                                              |