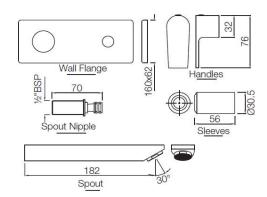

| Product Code                      | ARI-CHR-39441K                                                                                                                                                                                                                                                                                                                                                                                              |
|-----------------------------------|-------------------------------------------------------------------------------------------------------------------------------------------------------------------------------------------------------------------------------------------------------------------------------------------------------------------------------------------------------------------------------------------------------------|
| Description                       | Exposed Part Kit of Single Concealed Stop Cock Consisting of Operating Lever, Cartridge Sleeve, Wall Flange (with Seals) & Basin Spout (Compatible with ALD-441)                                                                                                                                                                                                                                            |
| Flow Rate                         | 16.71 LPM @ 3 bar                                                                                                                                                                                                                                                                                                                                                                                           |
| Flow regulator                    | By using flow regulators (Product should be ordered with suffix as G-2.5 LPM, GA-6.0 LPM, GB-8.0 LPM, GD-3.8 LPM & GE-1.3 LPM @ 3.0 Bar pressure) one can regulate the flow rate.                                                                                                                                                                                                                           |
| Recommended Water Pressure        | 0.5 Bar - 5 Bar                                                                                                                                                                                                                                                                                                                                                                                             |
| Brass Specification in Percentage | Brass Ingots as per IS:1264-1997 Cu (58.0-63.0), Sn (0.0-1.0), Pb (0.5-2.5), Ni (0.0-1.0), Al (0.2-0.8), Mn (0.0-0.5), Total Impurity (0.0-2.0), Zn (Remainder)  Brass Rod as per IS:319-1989 Cu (56.0-59.0), Pb (2.0-3.5), Fe (0.0-0.35), Total Impurity (0.0-0.7), Zn (Remainder)  Brass Sheets as per IS:410-1977 Cu (61.5-64.5), Pb (0.0-0.3), Fe (0.0-0.075), Total Impurity (0.0-0.6), Zn (Remainder) |
| Finish                            | Plating: Nickel-10.0 micron Chromium-0.3 micron Salt Spray (500 hrs + Validated) Adhesion (Pass)                                                                                                                                                                                                                                                                                                            |
| Aerator Size                      | WRAS, ACS Approved (20X1)                                                                                                                                                                                                                                                                                                                                                                                   |
| Available Colour Finishing        | CHROME (CHR)                                                                                                                                                                                                                                                                                                                                                                                                |