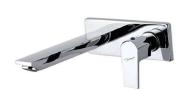

| Product Code                      | ARI-CHR-39441K                                                                                                                                                                                                                                                                                                                                                                                              |
|-----------------------------------|-------------------------------------------------------------------------------------------------------------------------------------------------------------------------------------------------------------------------------------------------------------------------------------------------------------------------------------------------------------------------------------------------------------|
| Description                       | Exposed Part Kit of Single Concealed Stop Cock Consisting of Operating Lever, Cartridge Sleeve, Wall Flange (with Seals) & Basin Spout (Compatible with ALD-441)                                                                                                                                                                                                                                            |
| Flow Rate                         | 16.71 LPM @ 3 bar                                                                                                                                                                                                                                                                                                                                                                                           |
| Flow regulator                    | By using flow regulators (Product should be ordered with suffix as G-2.5 LPM, GA-6.0 LPM, GB-8.0 LPM, GD-3.8 LPM & GE-1.3 LPM @ 3.0 Bar pressure) one can regulate the flow rate.                                                                                                                                                                                                                           |
| Recommended Water Pressure        | 0.5 Bar - 5 Bar                                                                                                                                                                                                                                                                                                                                                                                             |
| Brass Specification in Percentage | Brass Ingots as per IS:1264-1997 Cu (58.0-63.0), Sn (0.0-1.0), Pb (0.5-2.5), Ni (0.0-1.0), Al (0.2-0.8), Mn (0.0-0.5), Total Impurity (0.0-2.0), Zn (Remainder)  Brass Rod as per IS:319-1989 Cu (56.0-59.0), Pb (2.0-3.5), Fe (0.0-0.35), Total Impurity (0.0-0.7), Zn (Remainder)  Brass Sheets as per IS:410-1977 Cu (61.5-64.5), Pb (0.0-0.3), Fe (0.0-0.075), Total Impurity (0.0-0.6), Zn (Remainder) |
| Finish                            | Plating: Nickel-10.0 micron Chromium-0.3 micron Salt Spray (500 hrs + Validated) Adhesion (Pass)                                                                                                                                                                                                                                                                                                            |
| Aerator Size                      | WRAS, ACS Approved (20X1)                                                                                                                                                                                                                                                                                                                                                                                   |
| Available Colour Finishing        | CHROME (CHR)                                                                                                                                                                                                                                                                                                                                                                                                |