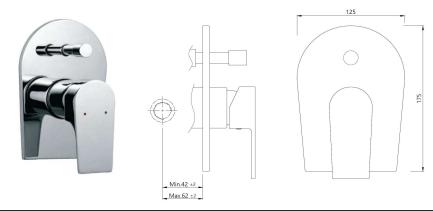

## jaquar.com

| Product Code                                                                                                                                                                                                                                                                        | ARI-CHR-39065MK                                                                                                                                                                         |
|-------------------------------------------------------------------------------------------------------------------------------------------------------------------------------------------------------------------------------------------------------------------------------------|-----------------------------------------------------------------------------------------------------------------------------------------------------------------------------------------|
| Description                                                                                                                                                                                                                                                                         | Single Lever Exposed Parts Kit of Diverter Consisting of Operating Lever, Cartridge<br>Sleeve, Wall Flange (with Seals) & Button Assembly Sleeve & Button (Compatible with<br>ALD-065M) |
| Recommended Water Pressure                                                                                                                                                                                                                                                          | 0.5 Bar - 5 Bar                                                                                                                                                                         |
| Brass Specification in Percentage                                                                                                                                                                                                                                                   | Brass Rod as per IS:319-1989<br>Cu (56.0-59.0), Pb (2.0-3.5), Fe (0.0-0.35), Total Impurity (0.0-0.7), Zn (Remainder)<br>Brass Sheets as per IS:410-1977                                |
|                                                                                                                                                                                                                                                                                     | Cu (61.5-64.5), Pb (0.0-0.3), Fe (0.0-0.075), Total Impurity (0.0-0.6), Zn (Remainder)                                                                                                  |
| Finish                                                                                                                                                                                                                                                                              | Plating: Nickel-10.0 micron Chromium-0.3 micron<br>Salt Spray (500 hrs + Validated)<br>Adhesion (Pass)                                                                                  |
| Available Colour Finishing                                                                                                                                                                                                                                                          | CHROME (CHR)                                                                                                                                                                            |
| DISCLAIMER: Our every effort has been made to ensure factual accuracy, the information presented subject to changes due to requirements in different sites, markets and/ or countries. Jaquar reserves the right to make the necessary amendments at any time without prior notice. |                                                                                                                                                                                         |