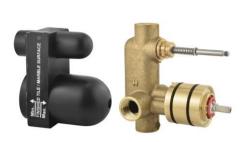

| Product Code                      | ALD-CHR-065M                                                                                                                                                                                                                                                                        |
|-----------------------------------|-------------------------------------------------------------------------------------------------------------------------------------------------------------------------------------------------------------------------------------------------------------------------------------|
| Description                       | Concealed Body for Single Lever Diverter 40mm Cartridge with Button Assembly (Button On Top) But without Exposed Parts                                                                                                                                                              |
| Flow Rate                         | 29.72 LPM @ 3 bar                                                                                                                                                                                                                                                                   |
| Recommended Water Pressure        | 0.5 Bar - 5 Bar                                                                                                                                                                                                                                                                     |
| Brass Specification in Percentage | Brass Ingots as per IS:1264-1997 Cu (58.0-63.0), Sn (0.0-1.0), Pb (0.5-2.5), Ni (0.0-1.0), Al (0.2-0.8), Mn (0.0-0.5), Total Impurity (0.0-2.0), Zn (Remainder)  Brass Rod as per IS:319-1989 Cu (56.0-59.0), Pb (2.0-3.5), Fe (0.0-0.35), Total Impurity (0.0-0.7), Zn (Remainder) |
| Cartridge Specification           | Cartridge with Temperature Limiter Cartridge with Brass Spindle Life Cycle EN 817: 70,000 cycles (Standard) - 2.1 LAC Cycles as per EN 817* - 10.5 LAC Cycles (ON/OFF)*                                                                                                             |
| Water Tightness                   | 16 bar (Pass)                                                                                                                                                                                                                                                                       |
| Pressure Resistance               | 25 bar (Pass)                                                                                                                                                                                                                                                                       |
| Available Colour Finishing        | CHROME (CHR)                                                                                                                                                                                                                                                                        |