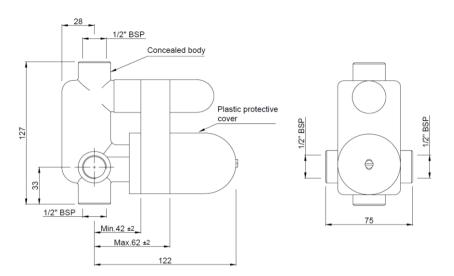

| Product Code                      | ALD-CHR-065M                                                                                                                                                                                                                                                                        |
|-----------------------------------|-------------------------------------------------------------------------------------------------------------------------------------------------------------------------------------------------------------------------------------------------------------------------------------|
| Description                       | Concealed Body for Single Lever Diverter 40mm Cartridge with Button Assembly (Button On Top) But without Exposed Parts                                                                                                                                                              |
| Flow Rate                         | 29.72 LPM @ 3 bar                                                                                                                                                                                                                                                                   |
| Recommended Water Pressure        | 0.5 Bar - 5 Bar                                                                                                                                                                                                                                                                     |
| Brass Specification in Percentage | Brass Ingots as per IS:1264-1997 Cu (58.0-63.0), Sn (0.0-1.0), Pb (0.5-2.5), Ni (0.0-1.0), Al (0.2-0.8), Mn (0.0-0.5), Total Impurity (0.0-2.0), Zn (Remainder)  Brass Rod as per IS:319-1989 Cu (56.0-59.0), Pb (2.0-3.5), Fe (0.0-0.35), Total Impurity (0.0-0.7), Zn (Remainder) |
| Cartridge Specification           | Cartridge with Temperature Limiter Cartridge with Brass Spindle Life Cycle EN 817: 70,000 cycles (Standard) - 2.1 LAC Cycles as per EN 817* - 10.5 LAC Cycles (ON/OFF)*                                                                                                             |
| Water Tightness                   | 16 bar (Pass)                                                                                                                                                                                                                                                                       |
| Pressure Resistance               | 25 bar (Pass)                                                                                                                                                                                                                                                                       |
| Available Colour Finishing        | CHROME (CHR)                                                                                                                                                                                                                                                                        |