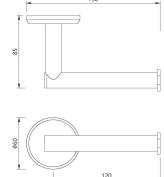

| Product Code                       | CPA-CHR-1155                                                                              |
|------------------------------------|-------------------------------------------------------------------------------------------|
| Description                        | Spare Toilet Roll Holder                                                                  |
|                                    | Brass Forgings                                                                            |
|                                    | Cu (56.5 - 60.0), Pb (0.6 - 2.0), Fe (0.30 Max), Total Impurities excl. Fe (0.75 Max), Zn |
|                                    | (Remainder)                                                                               |
|                                    | Brass Rod as per IS:319-1989                                                              |
| Material Composition Specification | Cu (56.0-59.0), Pb (2.0-3.5), Fe (0.0-0.35), Total Impurity (0.0-0.7), Zn (Remainder)     |
| in Percentage                      |                                                                                           |
|                                    | Brass Sheets as per IS:410-1977                                                           |
|                                    | Cu (61.5-64.5), Pb (0.0-0.3), Fe (0.0-0.075), Total Impurity (0.0-0.6), Zn (Remainder)    |
|                                    | S.S Pipe AISI:304                                                                         |
|                                    | Ni (8.0-11.0), Ch (18.0-20.0), Mn (0.0-0.2), Ca (0.0-0.08), Fe (Remainder)                |
|                                    | Plating: Nickel-10.0 micron Chromium-0.3 micron                                           |
| Finish                             | Salt Spray (200 hrs + Validated)                                                          |
|                                    | Adhesion (Pass)                                                                           |
| Available Colour Finishing         | Chrome (CHR)                                                                              |