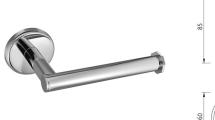

| Product Code                       | CPA-CHR-1155                                                                              |
|------------------------------------|-------------------------------------------------------------------------------------------|
| Description                        | Spare Toilet Roll Holder                                                                  |
|                                    | Brass Forgings                                                                            |
|                                    | Cu (56.5 - 60.0), Pb (0.6 - 2.0), Fe (0.30 Max), Total Impurities excl. Fe (0.75 Max), Zn |
|                                    | (Remainder)                                                                               |
|                                    | Brass Rod as per IS:319-1989                                                              |
| Material Composition Specification | Cu (56.0-59.0), Pb (2.0-3.5), Fe (0.0-0.35), Total Impurity (0.0-0.7), Zn (Remainder)     |
| in Percentage                      |                                                                                           |
|                                    | Brass Sheets as per IS:410-1977                                                           |
|                                    | Cu (61.5-64.5), Pb (0.0-0.3), Fe (0.0-0.075), Total Impurity (0.0-0.6), Zn (Remainder)    |
|                                    | S.S Pipe AISI:304                                                                         |
|                                    | Ni (8.0-11.0), Ch (18.0-20.0), Mn (0.0-0.2), Ca (0.0-0.08), Fe (Remainder)                |
|                                    | Plating: Nickel-10.0 micron Chromium-0.3 micron                                           |
| Finish                             | Salt Spray (200 hrs + Validated)                                                          |
|                                    | Adhesion (Pass)                                                                           |
| Available Colour Finishing         | Chrome (CHR)                                                                              |