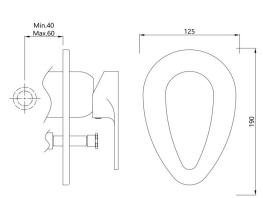

| Product Code                      | VGP-CHR-81193NK                                                                                                                                                                   |
|-----------------------------------|-----------------------------------------------------------------------------------------------------------------------------------------------------------------------------------|
| Description                       | Single Lever 3-inlet Diverter Exposed parts kit Consisting of Operating Lever, Cartridge Sleeve, Wall Flange (with Seals), Button Assembly Sleeve and Button Cap (Compatible with |
|                                   | ALD-193N)                                                                                                                                                                         |
| Recommended Water Pressure        | 0.5 Bar - 5 Bar                                                                                                                                                                   |
|                                   | Brass Rod as per IS:319-1989                                                                                                                                                      |
| Brass Specification in Percentage | Cu (56.0-59.0), Pb (2.0-3.5), Fe (0.0-0.35), Total Impurity (0.0-0.7), Zn (Remainder)                                                                                             |
|                                   | Brass Sheets as per IS:410-1977                                                                                                                                                   |
|                                   | Cu (61.5-64.5), Pb (0.0-0.3), Fe (0.0-0.075), Total Impurity (0.0-0.6), Zn (Remainder)                                                                                            |
| Finish                            | Plating: Nickel-10.0 micron Chromium-0.3 micron                                                                                                                                   |
|                                   | Salt Spray (500 hrs + Validated)                                                                                                                                                  |
|                                   | Adhesion (Pass)                                                                                                                                                                   |
| Available Colour Finishing        | Antique Bronze (ABR), Antique Copper (ACR), Black Chrome (BCH), Black Matt (BLM), Gold                                                                                            |
|                                   | Dust (GDS), Auric Gold (GLD), Graphite (GRF), Stainless Steel Finish (SSF) & White Matt                                                                                           |
|                                   | (WHM)                                                                                                                                                                             |