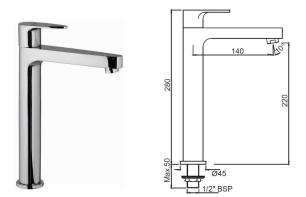

## jaquar.com

| Product Code                                                    | VGP-CHR-81021N                                                                                                                                                                                                                     |
|-----------------------------------------------------------------|------------------------------------------------------------------------------------------------------------------------------------------------------------------------------------------------------------------------------------|
| Description                                                     | Pillar Cock with Extension Body                                                                                                                                                                                                    |
| Flow Rate                                                       | 14.71 LPM @ 3 bar                                                                                                                                                                                                                  |
| Flow regulator                                                  | By using flow regulators (Product should be ordered with suffix as G-2.5 LPM, GA-6.0 LPM, GB-8.0 LPM, GD-3.8 LPM & GE-1.3 LPM @ 3.0 Bar pressure) one can regulate the flow rate.                                                  |
| Recommended Water Pressure                                      | 0.5 Bar - 5 Bar                                                                                                                                                                                                                    |
| Brass Specification in<br>Percentage<br>Cartridge Specification | Brass Ingots as per IS:1264-1997<br>Cu (58.0-63.0), Sn (0.0-1.0), Pb (0.5-2.5), Ni (0.0-1.0), Al (0.2-0.8), Mn (0.0-0.5), Total<br>Impurity (0.0-2.0), Zn (Remainder)<br>Brass Rod as per IS:319-1989                              |
|                                                                 | Cu (56.0-59.0), Pb (2.0-3.5), Fe (0.0-0.35), Total Impurity (0.0-0.7), Zn (Remainder)                                                                                                                                              |
|                                                                 | Brass Sheets as per IS:410-1977<br>Cu (61.5-64.5), Pb (0.0-0.3), Fe (0.0-0.075), Total Impurity (0.0-0.6), Zn (Remainder)<br>Fittings : Components have WRAS Approved for food grade conformity with Brass Housing                 |
|                                                                 | and Spindle<br>Life Cycle EN 200: 200,000 cycles (Standard)<br>- 5.0 LAC Cycles as per EN 200*                                                                                                                                     |
| Water Tightness                                                 | 16 bar (Pass)                                                                                                                                                                                                                      |
| Pressure Resistance                                             | 25 bar (Pass)                                                                                                                                                                                                                      |
| Finish                                                          | Plating: Nickel-10.0 micron Chromium-0.3 micron<br>Salt Spray (500 hrs + Validated)<br>Adhesion (Pass)                                                                                                                             |
| Aerator Size                                                    | WRAS, ACS Approved (M20X1)                                                                                                                                                                                                         |
| Available Colour Finishing                                      | Antique Bronze (ABR), Antique Copper (ACR), Black Chrome (BCH), Black Matt (BLM), Gold<br>Dust (GDS), Auric Gold (GLD), Graphite (GRF), Stainless Steel Finish (SSF) & White Matt<br>(WHM)                                         |
| * As per in-house testing done of                               | n automatic life cycle testing machine made by Giussani, Italy                                                                                                                                                                     |
| to requirements in different site                               | as been made to ensure factual accuracy, the information presented subject to changes due s, markets and/ or countries. 10% variation in flow rate may be possible. Jaquar reserves the endments at any time without prior notice. |