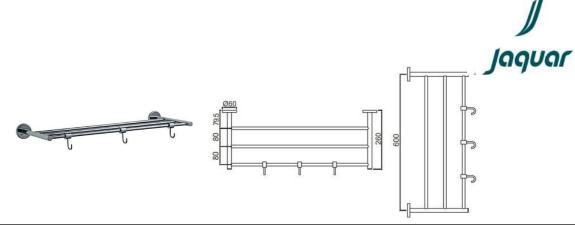

| Product Code                | CPA-CHR-1181FH                                                                                        |
|-----------------------------|-------------------------------------------------------------------------------------------------------|
| Description                 | Towel Rack 600mm Long without Lower Hanger But With 3 Hooks                                           |
|                             | Brass Forgings                                                                                        |
|                             | Cu (56.5 - 60.0), Pb (0.6 - 2.0), Fe (0.30 Max), Total Impurities excl. Fe (0.75 Max), Zn (Remainder) |
|                             | Brass Rod as per IS:319-1989                                                                          |
| Material Composition        | Cu (56.0-59.0), Pb (2.0-3.5), Fe (0.0-0.35), Total Impurity (0.0-0.7), Zn (Remainder)                 |
| Specification in Percentage |                                                                                                       |
|                             | Brass Sheets as per IS:410-1977                                                                       |
|                             | Cu (61.5-64.5), Pb (0.0-0.3), Fe (0.0-0.075), Total Impurity (0.0-0.6), Zn (Remainder)                |
|                             | S.S Pipe AISI:304                                                                                     |
|                             | Ni (8.0-11.0), Ch (18.0-20.0), Mn (0.0-0.2), Ca (0.0-0.08), Fe (Remainder)                            |
|                             | Plating: Nickel-10.0 micron Chromium-0.3 micron                                                       |
| Finish                      | Salt Spray (200 hrs + Validated)                                                                      |
|                             | Adhesion (Pass)                                                                                       |
| Available Colour Finishing  | Chrome (CHR)                                                                                          |