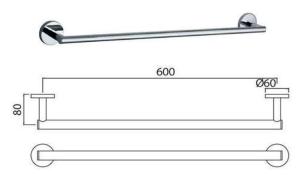

| Product Code                                     | CPA-CHR-1111                                                                                                                |
|--------------------------------------------------|-----------------------------------------------------------------------------------------------------------------------------|
| Description                                      | Single Towel Rail 600mm Long                                                                                                |
|                                                  | <b>Brass Forgings</b> Cu (56.5 - 60.0), Pb (0.6 - 2.0), Fe (0.30 Max), Total Impurities excl. Fe (0.75 Max), Zn (Remainder) |
|                                                  | Brass Rod as per IS:319-1989                                                                                                |
| Material Composition Specification in Percentage | Cu (56.0-59.0), Pb (2.0-3.5), Fe (0.0-0.35), Total Impurity (0.0-0.7), Zn (Remainder)                                       |
|                                                  | Brass Sheets as per IS:410-1977                                                                                             |
|                                                  | Cu (61.5-64.5), Pb (0.0-0.3), Fe (0.0-0.075), Total Impurity (0.0-0.6), Zn (Remainder)                                      |
|                                                  | S.S Pipe AISI:304                                                                                                           |
|                                                  | Ni (8.0-11.0), Ch (18.0-20.0), Mn (0.0-0.2), Ca (0.0-0.08), Fe (Remainder)                                                  |
|                                                  | Plating: Nickel-10.0 micron Chromium-0.3 micron                                                                             |
| Finish                                           | Salt Spray (200 hrs + Validated)                                                                                            |
|                                                  | Adhesion (Pass)                                                                                                             |
| Available Colour Finishing                       | Chrome (CHR)                                                                                                                |