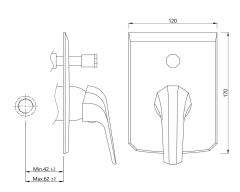

| Product Code                | COP-CHR-065MKPM                                                                             |
|-----------------------------|---------------------------------------------------------------------------------------------|
| Description                 | Single Lever Exposed Parts Kit of Diverter Consisting of Operating Lever, Cartridge Sleeve, |
|                             | Wall Flange (with Seals) & Button Assembly Sleeve & Button (Compatible with ALD-065M)       |
| Recommended Water Pressure  | 0.5 Bar - 5 Bar                                                                             |
|                             | Brass Rod as per IS:319-1989                                                                |
|                             | Cu (56.0-59.0), Pb (2.0-3.5), Fe (0.0-0.35), Total Impurity (0.0-0.7), Zn (Remainder)       |
| Material Composition        | Brass Sheets as per IS:410-1977                                                             |
| Specification in Percentage | Cu (61.5-64.5), Pb (0.0-0.3), Fe (0.0-0.075), Total Impurity (0.0-0.6), Zn (Remainder)      |
|                             | ABS - Specific Gravity (g/cm2) - (1.06-1.10), Melt Mass Flow Rate (g/10 min.) - (20-26),    |
|                             | Rockwell Hardness - (95-115), DTUL @ 66 psi (0.45 MPa) (0C) - (78-102)                      |
|                             | Plating: Nickel-10.0 micron Chromium-0.3 micron                                             |
| Finish                      | Salt Spray (500 hrs + Validated)                                                            |
|                             | Adhesion (Pass)                                                                             |
| Available Colour Finishing  | CHROME (CHR)                                                                                |