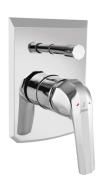

| Product Code                | COP-CHR-065MKPM                                                                             |
|-----------------------------|---------------------------------------------------------------------------------------------|
| Description                 | Single Lever Exposed Parts Kit of Diverter Consisting of Operating Lever, Cartridge Sleeve, |
|                             | Wall Flange (with Seals) & Button Assembly Sleeve & Button (Compatible with ALD-065M)       |
| Recommended Water Pressure  | 0.5 Bar - 5 Bar                                                                             |
|                             | Brass Rod as per IS:319-1989                                                                |
|                             | Cu (56.0-59.0), Pb (2.0-3.5), Fe (0.0-0.35), Total Impurity (0.0-0.7), Zn (Remainder)       |
| Material Composition        | Brass Sheets as per IS:410-1977                                                             |
| Specification in Percentage | Cu (61.5-64.5), Pb (0.0-0.3), Fe (0.0-0.075), Total Impurity (0.0-0.6), Zn (Remainder)      |
|                             | ABS - Specific Gravity (g/cm2) - (1.06-1.10), Melt Mass Flow Rate (g/10 min.) - (20-26),    |
|                             | Rockwell Hardness - (95-115), DTUL @ 66 psi (0.45 MPa) (0C) - (78-102)                      |
|                             | Plating: Nickel-10.0 micron Chromium-0.3 micron                                             |
| Finish                      | Salt Spray (500 hrs + Validated)                                                            |
|                             | Adhesion (Pass)                                                                             |
| Available Colour Finishing  | CHROME (CHR)                                                                                |