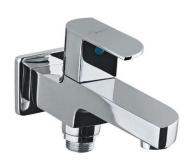

| Product Code                      | ALI-CHR-85041                                                                                                                                                                                                                                                                                                                                                                                            |
|-----------------------------------|----------------------------------------------------------------------------------------------------------------------------------------------------------------------------------------------------------------------------------------------------------------------------------------------------------------------------------------------------------------------------------------------------------|
| Description                       | 2 Way Bib Cock with Wall Flange                                                                                                                                                                                                                                                                                                                                                                          |
| Flow Rate                         | 14.78 LPM @ 3 bar                                                                                                                                                                                                                                                                                                                                                                                        |
| Flow regulator                    | By using flow regulators (Product should be ordered with suffix as G-2.5 LPM, GA-6.0 LPM, GB-8.0 LPM, GD-3.8 LPM & GE-1.3 LPM @ 3.0 Bar pressure) one can regulate the flow rate.                                                                                                                                                                                                                        |
| Recommended Water Pressure        | 0.5 Bar - 5 Bar                                                                                                                                                                                                                                                                                                                                                                                          |
| Brass Specification in Percentage | Brass Ingots as per IS:1264-1997 Cu (58.0-63.0), Sn (0.0-1.0), Pb (0.5-2.5), Ni (0.0-1.0), Al (0.2-0.8), Mn (0.0-0.5), Total Impurity (0.0-2.0), Zn (Reminder)  Brass Rod as per IS:319-1989 Cu (56.0-59.0), Pb (2.0-3.5), Fe (0.0-0.35), Total Impurity (0.0-0.7), Zn (Reminder)  Brass Sheets as per IS:410-1977 Cu (61.5-64.5), Pb (0.0-0.3), Fe (0.0-0.075), Total Impurity (0.0-0.6), Zn (Reminder) |
| Cartridge Specification           | Fittings: Components have WRAS Approved for food grade conformity with Brass Housing and Spindle Life Cycle EN 200: 200,000 cycles (Standard) - 5.0 LAC Cycles as per EN 200*                                                                                                                                                                                                                            |
| Water Tightness                   | 16 bar (Pass)                                                                                                                                                                                                                                                                                                                                                                                            |
| Pressure Resistance               | 25 bar (Pass)                                                                                                                                                                                                                                                                                                                                                                                            |
| Finish                            | Plating: Nickel-10.0 micron Chromium-0.3 micron<br>Salt Spray (500 hrs + Validated)<br>Adhesion (Pass)                                                                                                                                                                                                                                                                                                   |
| Aerator Size                      | WRAS, ACS Approved (20X1)                                                                                                                                                                                                                                                                                                                                                                                |
| Available Colour Finishing        | Antique Bronze (ABR), Antique Copper (ACR), Black Chrome (BCH), Black Matt (BLM), Gold Dust (GDS), Auric Gold (GLD), Graphite (GRF), Stainless Steel Finish (SSF) & White Matt (WHM).                                                                                                                                                                                                                    |