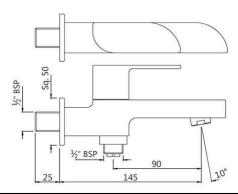

| Product Code                      | ALI-CHR-85041                                                                                                                                                                                                                                                                                                                                                                                            |
|-----------------------------------|----------------------------------------------------------------------------------------------------------------------------------------------------------------------------------------------------------------------------------------------------------------------------------------------------------------------------------------------------------------------------------------------------------|
| Description                       | 2 Way Bib Cock with Wall Flange                                                                                                                                                                                                                                                                                                                                                                          |
| Flow Rate                         | 14.78 LPM @ 3 bar                                                                                                                                                                                                                                                                                                                                                                                        |
| Flow regulator                    | By using flow regulators (Product should be ordered with suffix as G-2.5 LPM, GA-6.0 LPM, GB-8.0 LPM, GD-3.8 LPM & GE-1.3 LPM @ 3.0 Bar pressure) one can regulate the flow rate.                                                                                                                                                                                                                        |
| Recommended Water Pressure        | 0.5 Bar - 5 Bar                                                                                                                                                                                                                                                                                                                                                                                          |
| Brass Specification in Percentage | Brass Ingots as per IS:1264-1997 Cu (58.0-63.0), Sn (0.0-1.0), Pb (0.5-2.5), Ni (0.0-1.0), Al (0.2-0.8), Mn (0.0-0.5), Total Impurity (0.0-2.0), Zn (Reminder)  Brass Rod as per IS:319-1989 Cu (56.0-59.0), Pb (2.0-3.5), Fe (0.0-0.35), Total Impurity (0.0-0.7), Zn (Reminder)  Brass Sheets as per IS:410-1977 Cu (61.5-64.5), Pb (0.0-0.3), Fe (0.0-0.075), Total Impurity (0.0-0.6), Zn (Reminder) |
| Cartridge Specification           | Fittings: Components have WRAS Approved for food grade conformity with Brass Housing and Spindle Life Cycle EN 200: 200,000 cycles (Standard) - 5.0 LAC Cycles as per EN 200*                                                                                                                                                                                                                            |
| Water Tightness                   | 16 bar (Pass)                                                                                                                                                                                                                                                                                                                                                                                            |
| Pressure Resistance               | 25 bar (Pass)                                                                                                                                                                                                                                                                                                                                                                                            |
| Finish                            | Plating: Nickel-10.0 micron Chromium-0.3 micron<br>Salt Spray (500 hrs + Validated)<br>Adhesion (Pass)                                                                                                                                                                                                                                                                                                   |
| Aerator Size                      | WRAS, ACS Approved (20X1)                                                                                                                                                                                                                                                                                                                                                                                |
| Available Colour Finishing        | Antique Bronze (ABR), Antique Copper (ACR), Black Chrome (BCH), Black Matt (BLM), Gold Dust (GDS), Auric Gold (GLD), Graphite (GRF), Stainless Steel Finish (SSF) & White Matt (WHM).                                                                                                                                                                                                                    |