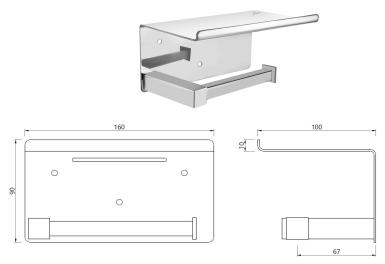

| Product Code                | AKP-CHR-35757P                                                                                                     |
|-----------------------------|--------------------------------------------------------------------------------------------------------------------|
| Description                 | Toilet Roll Holder with Shelf                                                                                      |
|                             | Brass Rod as per IS:319-1989 Cu (56.0-59.0), Pb (2.0-3.5), Fe (0.0-0.35), Total Impurity (0.0-0.7), Zn (Remainder) |
| Material Composition        | Brass Sheets as per IS:410-1977                                                                                    |
| Specification in Percentage | Cu (61.5-64.5), Pb (0.0-0.3), Fe (0.0-0.075), Total Impurity (0.0-0.6), Zn (Remainder)                             |
|                             | S.S Pipe AlSI:304<br>Ni (8.0-11.0), Ch (18.0-20.0), Mn (0.0-0.2), Ca (0.0-0.08), Fe (Remainder)                    |
| Finish                      | Plating: Nickel-10.0 micron Chromium-0.3 micron Salt Spray (200 hrs + Validated) Adhesion (Pass)                   |
| Available Colour Finishing  | Chorme (CHR)                                                                                                       |