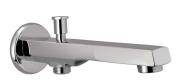

| Product Code                                     | SPJ-CHR-463PM                                                                                                                                                                                  |
|--------------------------------------------------|------------------------------------------------------------------------------------------------------------------------------------------------------------------------------------------------|
| Description                                      | Bath Tub Spout With Button Attachment For Hand Shower With Wall Flange                                                                                                                         |
| Flow Rate                                        | 28.22 LPM @ 3 bar                                                                                                                                                                              |
| Flow regulator                                   | By using flow regulators (Product should be ordered with suffix as G-2.5 LPM, GA-6.0 LPM, GB-8.0 LPM, GC-13.0 LPM, GD-3.8 LPM & GE-1.3 LPM @ 3.0 Bar pressure) one can regulate the flow rate. |
| Recommended Water Pressure                       | 0.5 Bar - 5 Bar                                                                                                                                                                                |
| Material Composition Specification in Percentage | Brass Ingots as per IS:1264-1997                                                                                                                                                               |
|                                                  | Cu (58.0-63.0), Sn (0.0-1.0), Pb (0.5-2.5), Ni (0.0-1.0), Al (0.2-0.8), Mn (0.0-0.5), Total Impurity (0.0-2.0),                                                                                |
|                                                  | Zn (Remainder)                                                                                                                                                                                 |
|                                                  | Brass Rod as per IS:319-1989 Cu (56.0-59.0), Pb (2.0-3.5), Fe (0.0-0.35), Total Impurity (0.0-0.7), Zn (Remainder)                                                                             |
|                                                  | Brass Sheets as per IS:410-1977                                                                                                                                                                |
|                                                  | Cu (61.5-64.5), Pb (0.0-0.3), Fe (0.0-0.075), Total Impurity (0.0-0.6), Zn (Remainder)                                                                                                         |
| Water Tightness                                  | 16 bar (Pass)                                                                                                                                                                                  |
| Pressure Resistance                              | 25 bar (Pass)                                                                                                                                                                                  |
| Finish                                           | Plating: Nickel-10.0 micron Chromium-0.3 micron                                                                                                                                                |
|                                                  | Salt Spray (500 hrs + Validated)                                                                                                                                                               |
|                                                  | Adhesion (Pass)                                                                                                                                                                                |
| Aerator Size                                     | WRAS, ACS Approved (M24X1)                                                                                                                                                                     |
| Available Colour Finishing                       | CHROME (CHR)                                                                                                                                                                                   |