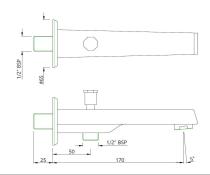

| Product Code                                     | SPJ-CHR-463PM                                                                                                                                                                                  |
|--------------------------------------------------|------------------------------------------------------------------------------------------------------------------------------------------------------------------------------------------------|
| Description                                      | Bath Tub Spout With Button Attachment For Hand Shower With Wall Flange                                                                                                                         |
| Flow Rate                                        | 28.22 LPM @ 3 bar                                                                                                                                                                              |
| Flow regulator                                   | By using flow regulators (Product should be ordered with suffix as G-2.5 LPM, GA-6.0 LPM, GB-8.0 LPM, GC-13.0 LPM, GD-3.8 LPM & GE-1.3 LPM @ 3.0 Bar pressure) one can regulate the flow rate. |
| Recommended Water Pressure                       | 0.5 Bar - 5 Bar                                                                                                                                                                                |
| Material Composition Specification in Percentage | Brass Ingots as per IS:1264-1997                                                                                                                                                               |
|                                                  | Cu (58.0-63.0), Sn (0.0-1.0), Pb (0.5-2.5), Ni (0.0-1.0), Al (0.2-0.8), Mn (0.0-0.5), Total Impurity (0.0-2.0),                                                                                |
|                                                  | Zn (Remainder)                                                                                                                                                                                 |
|                                                  | Brass Rod as per IS:319-1989 Cu (56.0-59.0), Pb (2.0-3.5), Fe (0.0-0.35), Total Impurity (0.0-0.7), Zn (Remainder)                                                                             |
|                                                  | Brass Sheets as per IS:410-1977                                                                                                                                                                |
|                                                  | Cu (61.5-64.5), Pb (0.0-0.3), Fe (0.0-0.075), Total Impurity (0.0-0.6), Zn (Remainder)                                                                                                         |
| Water Tightness                                  | 16 bar (Pass)                                                                                                                                                                                  |
| Pressure Resistance                              | 25 bar (Pass)                                                                                                                                                                                  |
| Finish                                           | Plating: Nickel-10.0 micron Chromium-0.3 micron                                                                                                                                                |
|                                                  | Salt Spray (500 hrs + Validated)                                                                                                                                                               |
|                                                  | Adhesion (Pass)                                                                                                                                                                                |
| Aerator Size                                     | WRAS, ACS Approved (M24X1)                                                                                                                                                                     |
| Available Colour Finishing                       | CHROME (CHR)                                                                                                                                                                                   |