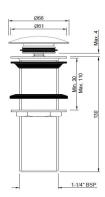

| Product Code                      | ALD-CHR-727L130                                                                                                                                                                                                                                        |
|-----------------------------------|--------------------------------------------------------------------------------------------------------------------------------------------------------------------------------------------------------------------------------------------------------|
| Description                       | Click Clack Waste 32mm Size Full Thread With 130mm Height                                                                                                                                                                                              |
|                                   | Brass Ingots as per IS:1264-1997 Cu (58.0-63.0), Sn (0.0-1.0), Pb (0.5-2.5), Ni (0.0-1.0), Al (0.2-0.8), Mn (0.0-0.5), Total Impurity (0.0-2.0), Zn (Remainder)                                                                                        |
| Brass Specification in Percentage | Brass Rod as per IS:319-1989 Cu (56.0-59.0), Pb (2.0-3.5), Fe (0.0-0.35), Total Impurity (0.0-0.7), Zn (Remainder)                                                                                                                                     |
|                                   | Brass Sheets as per IS:410-1977 Cu (61.5-64.5), Pb (0.0-0.3), Fe (0.0-0.075), Total Impurity (0.0-0.6), Zn (Remainder)                                                                                                                                 |
| Finish                            | Plating: Nickel-10.0 micron Chromium-0.3 micron Salt Spray (500 hrs + Validated) Adhesion (Pass)                                                                                                                                                       |
| Available Colour Finishing        | Antique Bronze (ABR), Antique Copper (ACR), Black Chrome (BCH), Blush Gold Bright PVD (BGP), Black Matt (BLM), Gold Bright PVD (GBP), Gold Dust (GDS), Auric Gold (GLD), Gold Matt PVD (GMP), Graphite (GRF), Stainless Steel (SSF) & White Matt (WHM) |