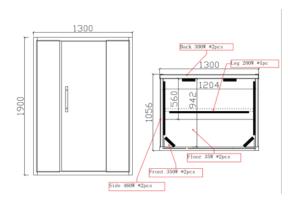

## **TECHNICAL DRAWING**

| Accessories Included | O Backrest                                                                                                                                 |
|----------------------|--------------------------------------------------------------------------------------------------------------------------------------------|
| Heater               | 2490W: 4pcs full spectrum heaters (back 300W x 2 + front 350W x 2) 4pcs carbon heaters (side panel 460W x 2 + leg 150W x 1, floor 70W x 1) |

| PRODUCT DETAILS |                     |
|-----------------|---------------------|
| Range Name      | PAIRE               |
| Category        | Sauna               |
| Code            | JSA-NAW-DLX9022     |
| Size (mm)       | 1600X750X430/570 MM |
| Material        | Hemlock Wood        |