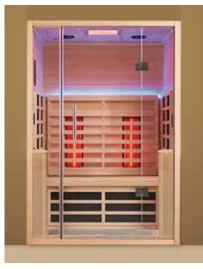

## **PRODUCT IMAGE**

| PRODUCT DETAILS |                     |
|-----------------|---------------------|
| Range Name      | PAIRE               |
| Category        | Sauna               |
| Code            | JSA-NAW-DLX9022     |
| Size (mm)       | 1600X750X430/570 MM |
| Material        | Hemlock Wood        |

## **FEATURES**

- High quality wood (Hemlock) craftsmanship
- High quality control system & control panel
- Heater-2490W: 4pcs full spectrum heaters (back 300W x 2 + front 350W x 2) 4 pcs carbon heaters (side panel 460W x 2 + leg 150W x 1, floor 70W x 1)
- LED Chromo therapy light with remote, LED Strip light behind
- Accurate temperature sensor
- Energy efficient
- Bluetooth, USB, AUX, Radio & 2 speakers\*\*.
- Back rest
- Tempered Glass 8MM