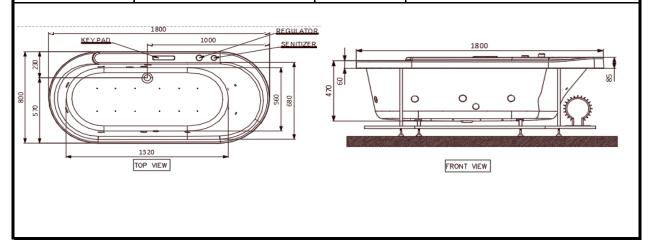

| Size (mm):               | 1800 x 800 x 470               |          | Water Pump: 1.40 Hp@50 Hz Water Jets: 8 Back Jet: 4 Air Blower: 0.90 Hp @50/60Hz Air Jets: 12 Keypad Control Air Regulator Water Level Sensor Chromortherapy |
|--------------------------|--------------------------------|----------|--------------------------------------------------------------------------------------------------------------------------------------------------------------|
| Material:                | Acrylic PMMA                   |          |                                                                                                                                                              |
| Reinforcement:           | - Drain & Overflow with Filler |          |                                                                                                                                                              |
| Accessories<br>Included: |                                | Features |                                                                                                                                                              |
| Accessories<br>Excluded: | JWA-WHT-OPALPMFPX              |          | Disinfection System Vaccum Suction Breaker 3 Tier Testing                                                                                                    |