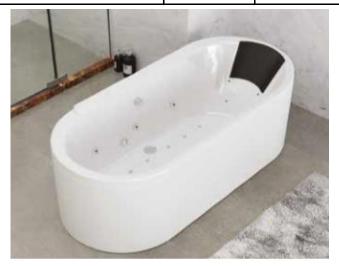

| Range Name | OPAL PRIME             |  |
|------------|------------------------|--|
| Category   | Whirlpool Combi System |  |
| Code:      | JWP-WHT-OPALPM180CX    |  |

Image is only for illustration purpose