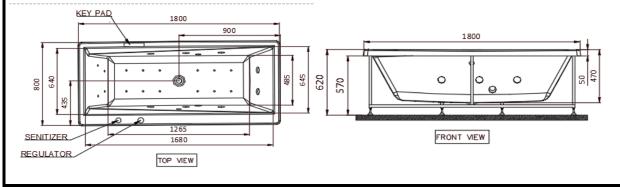

|                          |                                                                    |          | mage is only for mastration parpose                                                                                      |
|--------------------------|--------------------------------------------------------------------|----------|--------------------------------------------------------------------------------------------------------------------------|
| Size (mm):               | 1800 x 800 x 470                                                   |          | Water Pump: 1.40 Hp@50 Hz                                                                                                |
| Material:                | erial: Acrylic PMMA                                                |          | Water Jets : 8<br>Back Jet : 4                                                                                           |
| Reinforcement:           | PU GREEN                                                           | Features | Keypad Control Air Regulator Water Level Sensor Chromortherapy Disinfection System Vaccum Suction Breaker 3 Tier Testing |
| Accessories<br>Included: | - Drain & Overflow with Filler<br>- Frame SS202<br>- Headrest<br>- |          |                                                                                                                          |
| Accessories<br>Excluded: | Front Panel : JWA-WHT-FP180X<br>Side Panel: JWA-WHT-SP80X          |          |                                                                                                                          |