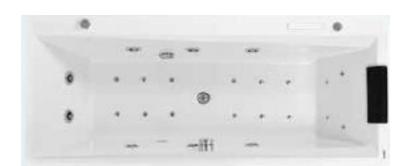

| Range Name | Kubix                  |  |
|------------|------------------------|--|
| Category   | Whirlpool Water System |  |
| Code:      | IWP-WHT-KUBIX180WX     |  |

Image is only for illustration purpose

|                          |                                                                    |          | mage is only for mastration parpose                                                                                      |
|--------------------------|--------------------------------------------------------------------|----------|--------------------------------------------------------------------------------------------------------------------------|
| Size (mm):               | 1800 x 800 x 470                                                   |          | Water Pump: 1.40 Hp@50 Hz                                                                                                |
| Material:                | erial: Acrylic PMMA                                                |          | Water Jets : 8<br>Back Jet : 4                                                                                           |
| Reinforcement:           | PU GREEN                                                           | Features | Keypad Control Air Regulator Water Level Sensor Chromortherapy Disinfection System Vaccum Suction Breaker 3 Tier Testing |
| Accessories<br>Included: | - Drain & Overflow with Filler<br>- Frame SS202<br>- Headrest<br>- |          |                                                                                                                          |
| Accessories<br>Excluded: | Front Panel : JWA-WHT-FP180X<br>Side Panel: JWA-WHT-SP80X          |          |                                                                                                                          |