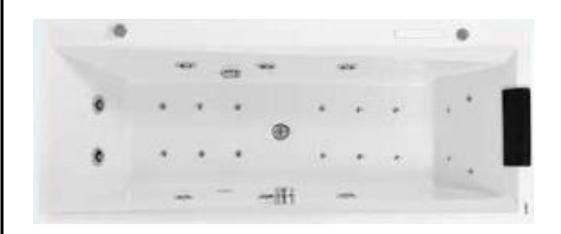

| Range Name | Kubix                  |
|------------|------------------------|
| Category   | Whirlpool Combi System |
| Code:      | IMP-MHT-KLIBIY180CV    |

Image is only for illustration purpose

|                          |                                                                    |          | 9 7 1 1                                                                                                                                                                                      |
|--------------------------|--------------------------------------------------------------------|----------|----------------------------------------------------------------------------------------------------------------------------------------------------------------------------------------------|
| Size (mm):               | 1800 x 800 x 470                                                   |          | Water Pump: 1.40 Hp@50 Hz                                                                                                                                                                    |
| Material:                | Acrylic PMMA                                                       | Features | Water Jets: 8 Back Jet: 4 Air Blower: 0.90 Hp @50/60Hz Air Jets: 12 Keypad Control Air Regulator Water Level Sensor Chromortherapy Disinfection System Vaccum Suction Breaker 3 Tier Testing |
| Reinforcement:           | PU GREEN                                                           |          |                                                                                                                                                                                              |
| Accessories<br>Included: | - Drain & Overflow with Filler<br>- Frame SS202<br>- Headrest<br>- |          |                                                                                                                                                                                              |
| Accessories<br>Excluded: | Front Panel : JWA-WHT-FP180X<br>Side Panel: JWA-WHT-SP80X          |          |                                                                                                                                                                                              |