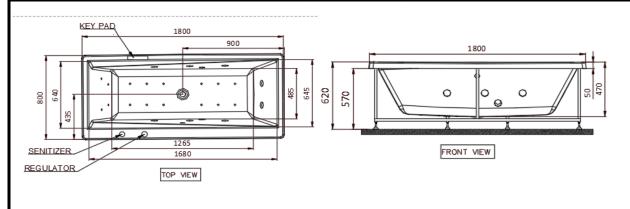

| Range Name | Kubix                  |
|------------|------------------------|
| Category   | Whirlpool Combi System |
| Code:      | IMP-MHT-KLIBIY180CV    |

Image is only for illustration purpose

|                          |                                                                    |          | 9 7 1 1                                                                                                                                                                                      |
|--------------------------|--------------------------------------------------------------------|----------|----------------------------------------------------------------------------------------------------------------------------------------------------------------------------------------------|
| Size (mm):               | 1800 x 800 x 470                                                   |          | Water Pump: 1.40 Hp@50 Hz                                                                                                                                                                    |
| Material:                | Acrylic PMMA                                                       | Features | Water Jets: 8 Back Jet: 4 Air Blower: 0.90 Hp @50/60Hz Air Jets: 12 Keypad Control Air Regulator Water Level Sensor Chromortherapy Disinfection System Vaccum Suction Breaker 3 Tier Testing |
| Reinforcement:           | PU GREEN                                                           |          |                                                                                                                                                                                              |
| Accessories<br>Included: | - Drain & Overflow with Filler<br>- Frame SS202<br>- Headrest<br>- |          |                                                                                                                                                                                              |
| Accessories<br>Excluded: | Front Panel : JWA-WHT-FP180X<br>Side Panel: JWA-WHT-SP80X          |          |                                                                                                                                                                                              |