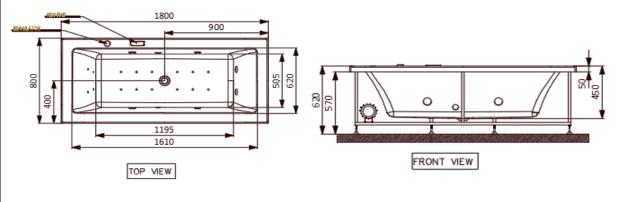

| Range Name | Fonte 180              |
|------------|------------------------|
| Category   | Whirlpool Water System |
| Code:      | JWP-WHT-FONTE180WX     |

Image is only for illustration purpose

|                                                           |                                                                                     | image is only for mustration purpose                                                                                           |
|-----------------------------------------------------------|-------------------------------------------------------------------------------------|--------------------------------------------------------------------------------------------------------------------------------|
| 1800 x 800 x 450                                          |                                                                                     | Water Pump: 1 Hp@50 Hz                                                                                                         |
| Acrylic PMMA                                              | Features                                                                            | Water Jets: 6 Back Jet: 4 Keypad Control Air Regulator Water Level Sensor Chromortherapy Vaccum Suction Breaker 3 Tier Testing |
| PU GREEN                                                  |                                                                                     |                                                                                                                                |
| - Drain & Overflow<br>- Frame SS202<br>- Headrest         |                                                                                     |                                                                                                                                |
| Front Panel : JWA-WHT-FP180X<br>Side Panel: JWA-WHT-SP80X |                                                                                     |                                                                                                                                |
|                                                           | PU GREEN  - Drain & Overflow - Frame SS202 - Headrest  Front Panel : JWA-WHT-FP180X | Acrylic PMMA  PU GREEN  - Drain & Overflow - Frame SS202 - Headrest  Front Panel : JWA-WHT-FP180X                              |