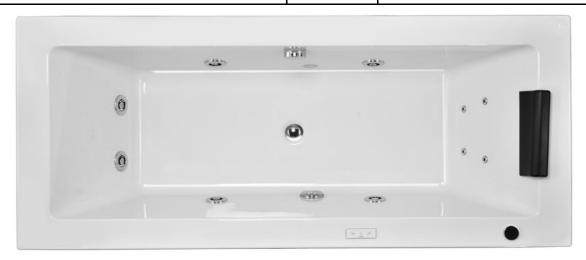

| Range Name | Fonte 180              |
|------------|------------------------|
| Category   | Whirlpool Water System |
| Code:      | JWP-WHT-FONTE180WX     |

Image is only for illustration purpose

|                                                           |                                                                                     | image is only for mustration purpose                                                                                           |
|-----------------------------------------------------------|-------------------------------------------------------------------------------------|--------------------------------------------------------------------------------------------------------------------------------|
| 1800 x 800 x 450                                          |                                                                                     | Water Pump: 1 Hp@50 Hz                                                                                                         |
| Acrylic PMMA                                              | Features                                                                            | Water Jets: 6 Back Jet: 4 Keypad Control Air Regulator Water Level Sensor Chromortherapy Vaccum Suction Breaker 3 Tier Testing |
| PU GREEN                                                  |                                                                                     |                                                                                                                                |
| - Drain & Overflow<br>- Frame SS202<br>- Headrest         |                                                                                     |                                                                                                                                |
| Front Panel : JWA-WHT-FP180X<br>Side Panel: JWA-WHT-SP80X |                                                                                     |                                                                                                                                |
|                                                           | PU GREEN  - Drain & Overflow - Frame SS202 - Headrest  Front Panel : JWA-WHT-FP180X | Acrylic PMMA  PU GREEN  - Drain & Overflow - Frame SS202 - Headrest  Front Panel : JWA-WHT-FP180X                              |