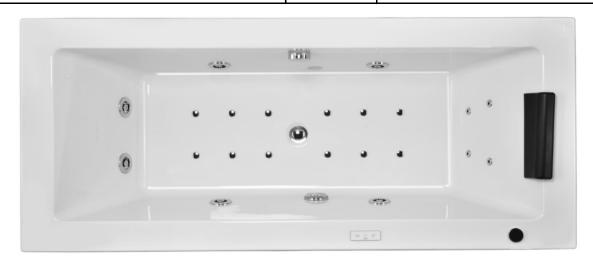

Image is only for illustration purpose

|                          |                                                           |          | 9 , 1 1                                                                                                                                                                  |
|--------------------------|-----------------------------------------------------------|----------|--------------------------------------------------------------------------------------------------------------------------------------------------------------------------|
| Size (mm):               | 1800 x 800 x 450                                          |          | Water Pump: 1 Hp@50 Hz                                                                                                                                                   |
| Material:                | Acrylic PMMA                                              | Features | Water Jets: 6 Back Jet: 4 Air Blower: 0.90 Hp @50/60Hz Air Jets: 12 Keypad Control Air Regulator Water Level Sensor Chromortherapy Vaccum Suction Breaker 3 Tier Testing |
| Reinforcement:           | PU GREEN                                                  |          |                                                                                                                                                                          |
| Accessories<br>Included: | - Drain & Overflow<br>- Frame SS202<br>- Headrest         |          |                                                                                                                                                                          |
| Accessories<br>Excluded: | Front Panel : JWA-WHT-FP180X<br>Side Panel: JWA-WHT-SP80X |          |                                                                                                                                                                          |