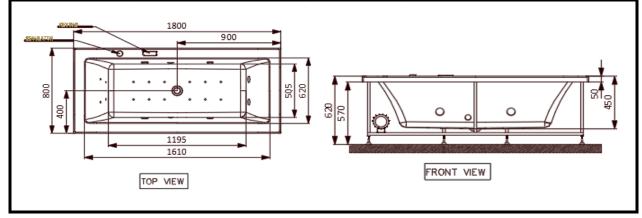

Image is only for illustration purpose

|                          |                                                           |          | 9 , 1 1                                                                                                                                                                  |
|--------------------------|-----------------------------------------------------------|----------|--------------------------------------------------------------------------------------------------------------------------------------------------------------------------|
| Size (mm):               | 1800 x 800 x 450                                          |          | Water Pump: 1 Hp@50 Hz                                                                                                                                                   |
| Material:                | Acrylic PMMA                                              | Features | Water Jets: 6 Back Jet: 4 Air Blower: 0.90 Hp @50/60Hz Air Jets: 12 Keypad Control Air Regulator Water Level Sensor Chromortherapy Vaccum Suction Breaker 3 Tier Testing |
| Reinforcement:           | PU GREEN                                                  |          |                                                                                                                                                                          |
| Accessories<br>Included: | - Drain & Overflow<br>- Frame SS202<br>- Headrest         |          |                                                                                                                                                                          |
| Accessories<br>Excluded: | Front Panel : JWA-WHT-FP180X<br>Side Panel: JWA-WHT-SP80X |          |                                                                                                                                                                          |