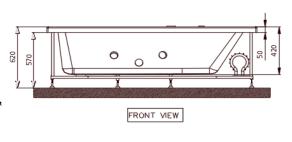

| Size (mm):               | 1700 x 750 x 420                                            |          |
|--------------------------|-------------------------------------------------------------|----------|
| Material:                | Acrylic PMMA                                                |          |
| Reinforcement:           | PU GREEN                                                    |          |
| Accessories<br>Included: | - Drain & Overflow<br>- Frame SS202<br>- Headrest<br>-      | Features |
| Accessories<br>Excluded: | Front Panel JWA-WHT-FONT170FPX<br>Side Panel: JWA-WHT-SP75X |          |