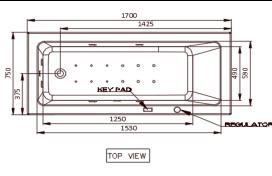

| Size (mm):               | 1700 x 750 x 420                                            |          |
|--------------------------|-------------------------------------------------------------|----------|
| Material:                | Acrylic PMMA                                                |          |
| Reinforcement:           | PU GREEN                                                    |          |
| Accessories<br>Included: | - Drain & Overflow<br>- Frame SS202<br>- Headrest<br>-      | Features |
| Accessories<br>Excluded: | Front Panel JWA-WHT-FONT170FPX<br>Side Panel: JWA-WHT-SP75X |          |