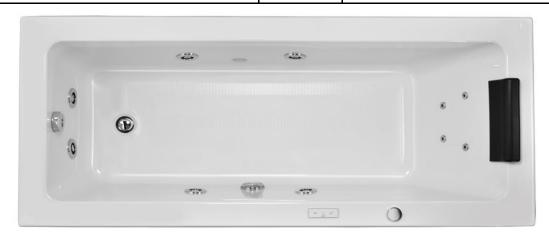

| Dance Name | Fanta 170              |
|------------|------------------------|
| Range Name | Fonte 170              |
| Category   | Whirlpool Water System |
| Code:      | JWP-WHT-FONTE170WX     |

Image is only for illustration purpose

Water Pump: 1 Hp@50 Hz
Water Jets: 6
Back Jet: 4
Keypad Control
Air Regulator
Water Level Sensor
Chromortherapy
Vaccum Suction Breaker
3 Tier Testing
Ant-Slip Base