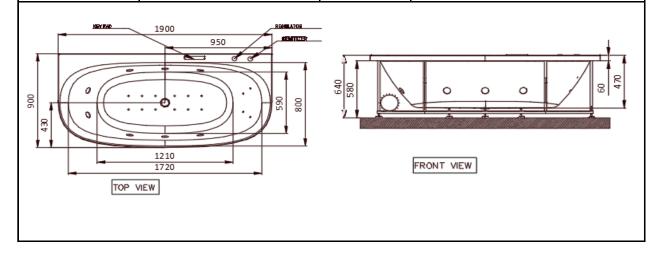

| Size (mm):               | 1900 x 900 x 470                                                                                                                                                 |          | Water Pump: 1.40 Hp@50 Hz                                                                                                |
|--------------------------|------------------------------------------------------------------------------------------------------------------------------------------------------------------|----------|--------------------------------------------------------------------------------------------------------------------------|
| Material:                | Acrylic PMMA                                                                                                                                                     |          | Water Jets: 8 Back Jet: 4                                                                                                |
| Reinforcement:           | PU GREEN                                                                                                                                                         |          | Air Blower : 0.90 Hp @50/60Hz<br>Air Jets : 12                                                                           |
| Accessories<br>Included: | - Drain & Overflow with Filler<br>- Frame SS202<br>- Headrest                                                                                                    | Features | Keypad Control Air Regulator Water Level Sensor Chromortherapy Disinfection System Vaccum Suction Breaker 3 Tier Testing |
| Accessories<br>Excluded: | Front Panel: JWA-WHT-ARCFPX Side Panel: JWA-WHT-ARCSPX Note: In case of one side wall installation two side panels and one front panel is must for installation. |          |                                                                                                                          |