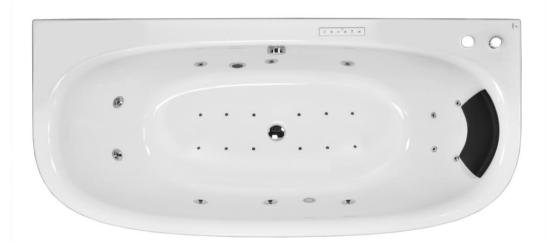

| Range Name | ARC                    |  |
|------------|------------------------|--|
| Category   | Whirlpool Combi System |  |
| Code:      | JWP-WHT-ARC190CX       |  |

Image is only for illustration purpose

| Size (mm):               | 1900 x 900 x 470                                                                                                                                                 |          | Water Pump: 1.40 Hp@50 Hz                                                                                                |
|--------------------------|------------------------------------------------------------------------------------------------------------------------------------------------------------------|----------|--------------------------------------------------------------------------------------------------------------------------|
| Material:                | Acrylic PMMA                                                                                                                                                     |          | Water Jets: 8 Back Jet: 4                                                                                                |
| Reinforcement:           | PU GREEN                                                                                                                                                         |          | Air Blower : 0.90 Hp @50/60Hz<br>Air Jets : 12                                                                           |
| Accessories<br>Included: | - Drain & Overflow with Filler<br>- Frame SS202<br>- Headrest                                                                                                    | Features | Keypad Control Air Regulator Water Level Sensor Chromortherapy Disinfection System Vaccum Suction Breaker 3 Tier Testing |
| Accessories<br>Excluded: | Front Panel: JWA-WHT-ARCFPX Side Panel: JWA-WHT-ARCSPX Note: In case of one side wall installation two side panels and one front panel is must for installation. |          |                                                                                                                          |