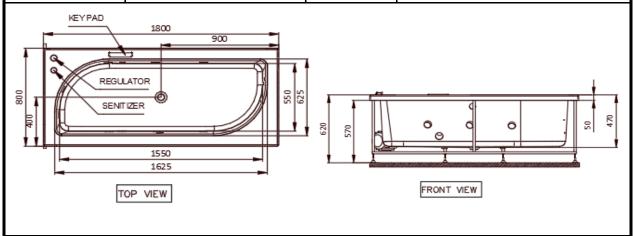

| Size (mm):               | 1800 x 800 x 470                                              |                                | Water Pump: 1.40 Hp@50 Hz Water Jets: 8 Back Jet: 4 Keypad Control Air Regulator Water Level Sensor Chromortherapy Disinfection System Vaccum Suction Breaker 3 Tier Testing |
|--------------------------|---------------------------------------------------------------|--------------------------------|------------------------------------------------------------------------------------------------------------------------------------------------------------------------------|
| Material:                | Acrylic PMMA                                                  | vith Filler<br><b>Features</b> |                                                                                                                                                                              |
| Reinforcement:           | PU GREEN                                                      |                                |                                                                                                                                                                              |
| Accessories<br>Included: | - Drain & Overflow with Filler<br>- Frame SS202<br>- Headrest |                                |                                                                                                                                                                              |
| Accessories<br>Excluded: | Front Panel : JWA-WHT-FP180X<br>Side Panel: JWA-WHT-SP80X     |                                |                                                                                                                                                                              |