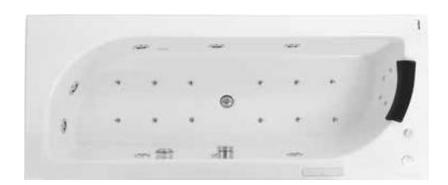

| Range Name | e Name Alive           |  |  |
|------------|------------------------|--|--|
| Category   | Whirlpool Combi System |  |  |
| Code.      | IWP-WHT-ALIVE180CX     |  |  |

Image is only for illustration purpose

| Size (mm):               | 1800 x 800 x 470                                              |          | Water Pump : 1.40 Hp@50 Hz<br>Water Jets : 8                                                                                                                       |
|--------------------------|---------------------------------------------------------------|----------|--------------------------------------------------------------------------------------------------------------------------------------------------------------------|
| Material:                | Acrylic PMMA                                                  |          | Back Jet : 4                                                                                                                                                       |
| Reinforcement:           | PU GREEN                                                      | ]        | Air Blower: 0.90 Hp @50/60Hz Air Jets: 12 Keypad Control Air Regulator Water Level Sensor Chromortherapy Disinfection System Vaccum Suction Breaker 3 Tier Testing |
| Accessories<br>Included: | - Drain & Overflow with Filler<br>- Frame SS202<br>- Headrest | Features |                                                                                                                                                                    |
| Accessories<br>Excluded: | Front Panel : JWA-WHT-FP180X<br>Side Panel: JWA-WHT-SP80X     |          |                                                                                                                                                                    |