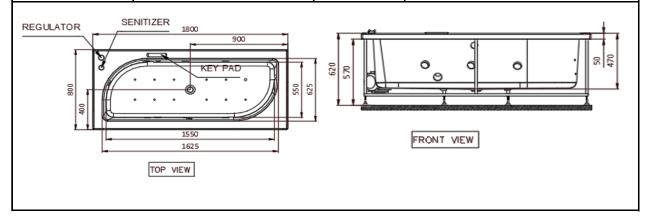

| Size (mm):               | 1800 x 800 x 470                                              |          | Water Pump : 1.40 Hp@50 Hz<br>Water Jets : 8                                                                                                                       |
|--------------------------|---------------------------------------------------------------|----------|--------------------------------------------------------------------------------------------------------------------------------------------------------------------|
| Material:                | Acrylic PMMA                                                  |          | Back Jet : 4                                                                                                                                                       |
| Reinforcement:           | PU GREEN                                                      | ]        | Air Blower: 0.90 Hp @50/60Hz Air Jets: 12 Keypad Control Air Regulator Water Level Sensor Chromortherapy Disinfection System Vaccum Suction Breaker 3 Tier Testing |
| Accessories<br>Included: | - Drain & Overflow with Filler<br>- Frame SS202<br>- Headrest | Features |                                                                                                                                                                    |
| Accessories<br>Excluded: | Front Panel : JWA-WHT-FP180X<br>Side Panel: JWA-WHT-SP80X     |          |                                                                                                                                                                    |