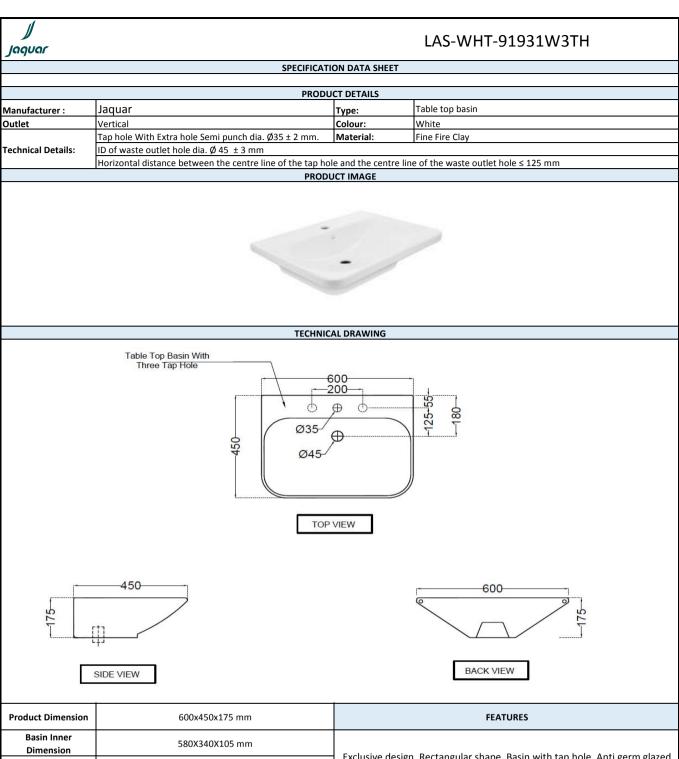

| Product Dimension        | 600x450x175 mm | FEATURES                                                                   |
|--------------------------|----------------|----------------------------------------------------------------------------|
| Basin Inner<br>Dimension | 580X340X105 mm |                                                                            |
| Product Weight           | 12.18 kg       | Exclusive design, Rectangular shape, Basin with tap hole, Anti germ glazed |
| ACCESSORIES INCLUDED     |                |                                                                            |