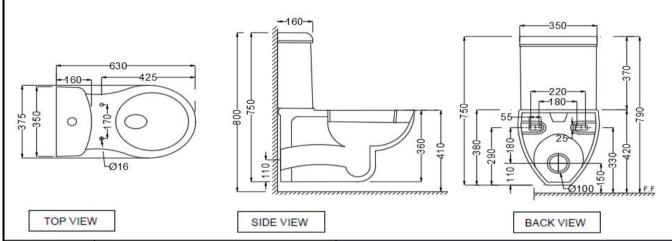

### TECHNICAL DRAWING

| Product Dimension    | 375x630x750 mm           | FEATURES                                                         |  |  |
|----------------------|--------------------------|------------------------------------------------------------------|--|--|
| Trap Distance        | P-Trap - 150 mm          | Box rim , Dual flushing, Dual Flush-2.5/4.5 LPF, Anti germ glaze |  |  |
| Product Weight       | 31.5 kg                  |                                                                  |  |  |
| ACCESSORIES INCLUDED |                          |                                                                  |  |  |
|                      | PP Soft Close Seat cover | CNS-WHT-105S                                                     |  |  |
|                      | Cistern                  | CNS-WHT-215C                                                     |  |  |
|                      | Cistern Fittings         | ZCF-WHT-FT003                                                    |  |  |
|                      | Outlet gasket            | ZPS-BLK-GK02                                                     |  |  |