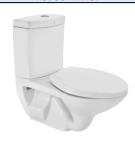

| Туре:     | Complete Set For Extended Wall Hung WC |
|---|--------------------|-------------------------------------------------------------------------------------------|-----------|----------------------------------------|
| ( | Colour:            | White                                                                                     | Outlet    | Horizontal                             |
| ŀ | Technical Details: | External diameter of outlet hole dia. Ø 100 ± 5 mm                                        | Material: | Ceramic - Vitreous China               |
|   |                    | Vertical distance between the Floor and the centre line of the waste outlet hole < 150 mm |           |                                        |

#### PRODUCT IMAGE



### TECHNICAL DRAWING



| Product Dimension    | 375x630x750 mm           | FEATURES                                                         |  |  |
|----------------------|--------------------------|------------------------------------------------------------------|--|--|
| Trap Distance        | P-Trap - 150 mm          | Box rim , Dual flushing, Dual Flush-2.5/4.5 LPF, Anti germ glaze |  |  |
| Product Weight       | 31.5 kg                  |                                                                  |  |  |
| ACCESSORIES INCLUDED |                          |                                                                  |  |  |
|                      | PP Soft Close Seat cover | CNS-WHT-105S                                                     |  |  |
|