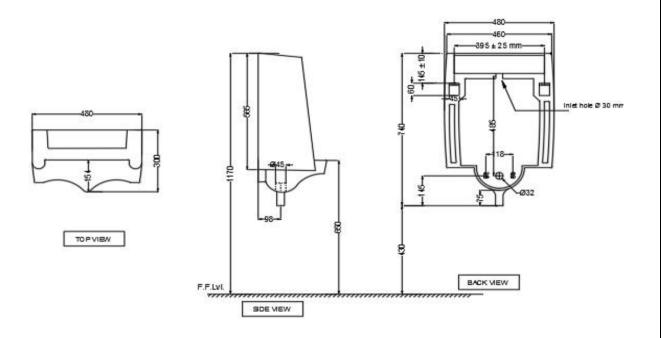

Technical Details: ID of waste outlet hole dia. Ø 30 ± 2 mm

Inlet hole dia. Ø 32 ± 2 mm

Vertical distance between the centre line of the top Inlet and the centre line of the waste outlet hole ≤ 485 mm

## TECHNICAL DRAWING

| Product Dimension    | 480x300x740 mm | FEATURES                   |  |
|----------------------|----------------|----------------------------|--|
| Product Weight       | 25.5 kg        | Top Inlet,Anti germ glaze. |  |
| ACCESSORIES INCLUDED |                |                            |  |
| Urinal Accessories   |                | ZPS-WHT-UA01               |  |
| Waste Coupling       |                | ZPS-WHT-UA05               |  |
| CERTIFICATION        |                |                            |  |