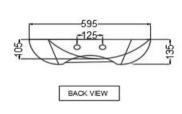

## TECHNICAL DRAWING

| Product Dimension     | 595x445x135 mm | FEATURES                                   |  |  |
|-----------------------|----------------|--------------------------------------------|--|--|
| Basin Inner Dimension | 455X325X105 mm | Destance legathing in and outlineaus class |  |  |
| Product Weight        | 14.18 kg       | Rectangular thin rim and anti germ glaze   |  |  |
| CERTIFICATION         |                |                                            |  |  |