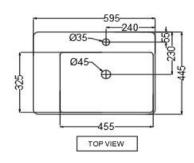

### SPECIFICATION DATA SHEET

|    |      |      | <u> </u> | ΔΙΙς |
|----|------|------|----------|------|
| PK | CHIL | 10.1 |          |      |

| I RODOCI DETAILS   |                                                                                                                   |           |                          |  |  |
|--------------------|-------------------------------------------------------------------------------------------------------------------|-----------|--------------------------|--|--|
| Manufacturer :     | Jaquar                                                                                                            | Туре:     | Table top basin          |  |  |
| Outlet             | Vertical                                                                                                          | Colour:   | White                    |  |  |
|                    | Tap hole dia. Ø 35 ± 2 mm                                                                                         | Material: | Ceramic - Vitreous China |  |  |
| Technical Details: | ID of waste outlet hole dia. Ø 45 ± 3 mm                                                                          |           |                          |  |  |
|                    | Horizontal distance between the centre line of the tap hole and the centre line of the waste outlet hole ≤ 175 mm |           |                          |  |  |

## TECHNICAL DRAWING

| Product Dimension     | 595x445x135 mm | FEATURES                                   |  |  |
|-----------------------|----------------|--------------------------------------------|--|--|
| Basin Inner Dimension | 455X325X105 mm | Destance legathing in and outlineaus class |  |  |
| Product Weight        | 14.18 kg       | Rectangular thin rim and anti germ glaze   |  |  |
| CERTIFICATION         |                |                                            |  |  |