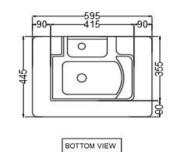

## TECHNICAL DRAWING

| Product Dimension     | 595x445x135 mm | FEATURES                                   |  |  |
|-----------------------|----------------|--------------------------------------------|--|--|
| Basin Inner Dimension | 455X325X105 mm | Destance legathing in and outlineaus class |  |  |
| Product Weight        | 14.18 kg       | Rectangular thin rim and anti germ glaze   |  |  |
| CERTIFICATION         |                |                                            |  |  |