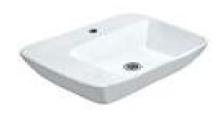

ре:     | Table top basin          |  |  |
| Outlet             | Vertical                                                                                                          | Colour:   | White                    |  |  |
|                    | Tap hole dia. Ø 35 ± 2 mm                                                                                         | Material: | Ceramic - Vitreous China |  |  |
| Technical Details: | ID of waste outlet hole dia. Ø 45 ± 3 mm                                                                          |           |                          |  |  |
|                    | Horizontal distance between the centre line of the tap hole and the centre line of the waste outlet hole ≤ 175 mm |           |                          |  |  |

#### PRODUCT IMAGE



## TECHNICAL DRAWING







| Product Dimension     | 595x445x135 mm | FEATURES                                   |  |  |
|-----------------------|----------------|--------------------------------------------|--|--|
| Basin Inner Dimension | 455X325X105 mm | Destance legathing in and outlineaus class |  |  |
| Product Weight        | 14.18 kg       | Rectangular thin rim and anti germ glaze   |  |  |
| CERTIFICATION         |                |                                            |  |  |

#### Compliance : EN 14688 :2015 (E) A, SANS 497:2011

All technical dimensions are in accordance to British standards, Bureau of Indian Standards





DISCLAIMER: Our every effort has been made to ensure factual accuracy, the information presented subject to changes due to requirements in differen