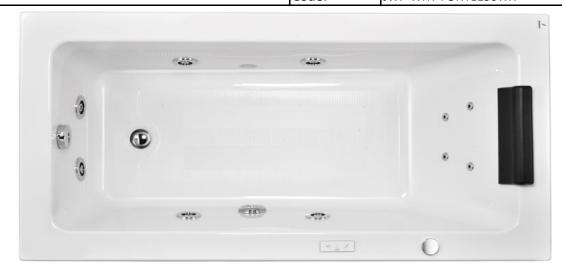

| Range Name   Fonte 150 |                        |  |  |
|------------------------|------------------------|--|--|
| Category               | Whirlpool Water System |  |  |
| Code:                  | JWP-WHT-FONTE150WX     |  |  |

Image is only for illustration purpose

|                          |                                                                  |          | 9 , 1 1                                                                               |
|--------------------------|------------------------------------------------------------------|----------|---------------------------------------------------------------------------------------|
| Size (mm):               | 1500 x 750 x 420                                                 |          | Water Pump: 1 Hp@50 Hz<br>Water Jets: 6<br>Back Jet: 4                                |
| Material:                | Acrylic PMMA                                                     |          |                                                                                       |
| Reinforcement:           | PU GREEN                                                         |          | Keypad Control                                                                        |
| Accessories<br>Included: | - Drain & Overflow<br>- Frame SS202<br>- Headrest                | Features | Air Regulator Water Level Sensor Chromortherapy Vaccum Suction Breaker 3 Tier Testing |
| Accessories<br>Excluded: | Front Panel :JWA-WHT-<br>FONT150FPX<br>Side Panel: JWA-WHT-SP75X |          | Ant-Slip Base                                                                         |
|                          | · ·                                                              |          | <u> </u>                                                                              |