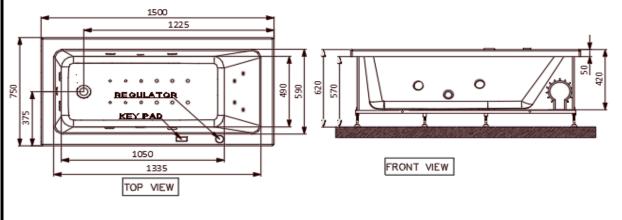

Image is only for illustration purpose

|                          |                                                                  |          | 9 , 1 1                                                                               |
|--------------------------|------------------------------------------------------------------|----------|---------------------------------------------------------------------------------------|
| Size (mm):               | 1500 x 750 x 420                                                 |          | Water Pump: 1 Hp@50 Hz<br>Water Jets: 6<br>Back Jet: 4                                |
| Material:                | Acrylic PMMA                                                     |          |                                                                                       |
| Reinforcement:           | PU GREEN                                                         |          | Keypad Control                                                                        |
| Accessories<br>Included: | - Drain & Overflow<br>- Frame SS202<br>- Headrest                | Features | Air Regulator Water Level Sensor Chromortherapy Vaccum Suction Breaker 3 Tier Testing |
| Accessories<br>Excluded: | Front Panel :JWA-WHT-<br>FONT150FPX<br>Side Panel: JWA-WHT-SP75X |          | Ant-Slip Base                                                                         |
|                          | · ·                                                              |          | <u> </u>                                                                              |