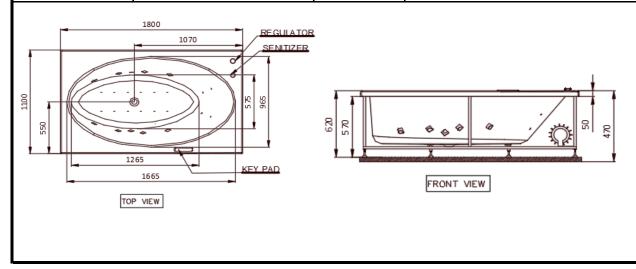

|                          |                                                               |          | <u> </u>                                                                                                                           |
|--------------------------|---------------------------------------------------------------|----------|------------------------------------------------------------------------------------------------------------------------------------|
| Size (mm):               | 1800 x 1100 x 470                                             |          | Water Pump: 1.40 Hp@50 Hz                                                                                                          |
| Material:                | Acrylic PMMA                                                  | Features | Water Jets: 8 Back Jet: 4 Air Blower: 0.90 Hp @50/60Hz Air Jets: 12 Keypad Control Air Regulator Water Level Sensor Chromortherapy |
| Reinforcement:           | PU GREEN                                                      |          |                                                                                                                                    |
| Accessories<br>Included: | - Drain & Overflow with Filler<br>- Frame SS202<br>- Headrest |          |                                                                                                                                    |
| Accessories<br>Excluded: | Front Panel : JWA-WHT-FP180X<br>Side Panel: JWA-WHT-SP110X    |          | Disinfection System Vaccum Suction Breaker 3 Tier Testing                                                                          |