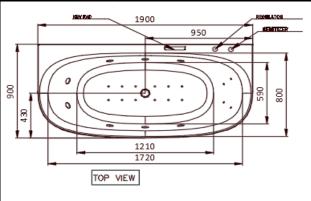

| Size (mm):               | 1900 x 900 x 470                                                                                                                                                 |
|--------------------------|------------------------------------------------------------------------------------------------------------------------------------------------------------------|
| Material:                | Acrylic PMMA                                                                                                                                                     |
| Reinforcement:           | PU GREEN                                                                                                                                                         |
| Accessories<br>Included: | - Drain & Overflow with Filler<br>- Frame SS202<br>- Headrest                                                                                                    |
| Accessories<br>Excluded: | Front Panel: JWA-WHT-ARCFPX Side Panel: JWA-WHT-ARCSPX Note: In case of one side wall installation two side panels and one front panel is must for installation. |