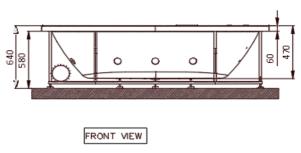

| Size (mm):               | 1900 x 900 x 470                                                                                                                                                 |
|--------------------------|------------------------------------------------------------------------------------------------------------------------------------------------------------------|
| Material:                | Acrylic PMMA                                                                                                                                                     |
| Reinforcement:           | PU GREEN                                                                                                                                                         |
| Accessories<br>Included: | - Drain & Overflow with Filler<br>- Frame SS202<br>- Headrest                                                                                                    |
| Accessories<br>Excluded: | Front Panel: JWA-WHT-ARCFPX Side Panel: JWA-WHT-ARCSPX Note: In case of one side wall installation two side panels and one front panel is must for installation. |