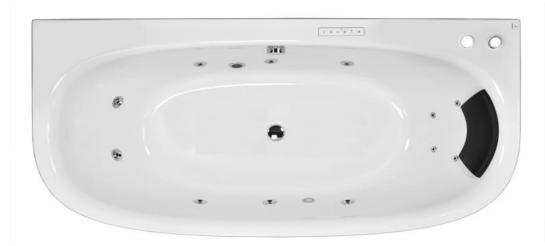

| Range Name | ARC                    |
|------------|------------------------|
| Category   | Whirlpool Water System |
| Code:      | JWP-WHT-ARC190WX       |

**Features** 

Image is only for illustration purpose

Water Pump: 1.40 Hp@50 Hz Water Jets: 8 Back Jet: 4 **Keypad Control** Air Regulator Water Level Sensor

Chromortherapy **Disinfection System** Vaccum Suction Breaker 3 Tier Testing